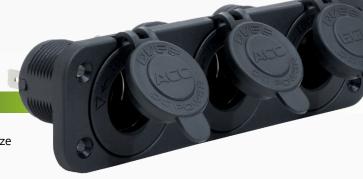

# Triple Flush Mount Accessory / Accessory / Engel

#QVPSFM3AAE

www.qvee.com.au

### DESCRIPTION

The QVPSFM3AAE is a heavy duty double standard size accessory sockets and engel socket with a triple flush mount bracket.

Features a rugged design and dust proof cover. Can be installed with or without the mounting panel.

### **FEATURES**

- Rubber cap prevents dust and dirt from entering when not in use
- Firm and accurate sized socket for better connection
- Easy to install
- Suitable for automotive and marine use