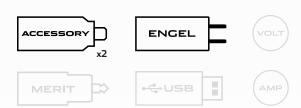

om entering when not in use
- Firm and accurate sized socket for better connection
- Easy to install
- Suitable for automotive and marine use

#### **ACCESSORIES**

- 6 x Crimp Terminals
- Fixing Screws

## TECHNICAL SPECIFICATIONS

| Input Voltage | • 12 - 24 Volt                                                                            |
|---------------|-------------------------------------------------------------------------------------------|
| Amperage      | <ul> <li>Accessory - 20A @ 12V, 10A @ 24V</li> <li>Engel - 16A @ 12V, 8A @ 24V</li> </ul> |
| Dimensions    | • 42.71mm H x 149mm L x 50.53mm D                                                         |
| Socket Radius | • 30mm Inner, 38.24mm Outer                                                               |

## SOCKET TYPE



#### **APPLICATIONS**

| 1 | • 4 Wheel Drives & RV's |
|---|-------------------------|
| 2 | • ATV's                 |
| 3 | • Cars & Trucks         |
| 4 | Agricultural Machinery  |
| 5 | • Earthmoving Equipment |
| 6 | Marine Equipment        |

# DIMENSIONS