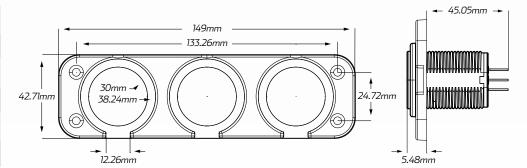

## TECHNICAL SPECIFICATIONS

| Input Voltage | • 12 - 24 Volt                                                                            |
|---------------|-------------------------------------------------------------------------------------------|
| Amperage      | <ul> <li>Accessory - 20A @ 12V, 10A @ 24V</li> <li>Engel - 16A @ 12V, 8A @ 24V</li> </ul> |
| Dimensions    | • 42.71mm H x 149mm L x 50.53mm D                                                         |
| Socket Radius | • 30mm Inner, 38.24mm Outer                                                               |

# DIMENSIONS