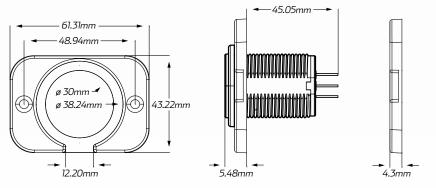

## TECHNICAL SPECIFICATIONS

| Input Voltage | • 12 - 24 Volt                      |
|---------------|-------------------------------------|
| Amperage      | • 16A @ 12V, 8A @ 24V               |
| Dimensions    | • 43.22mm H x 61.31mm L x 50.53mm D |
| Socket Radius | • 30mm Inner, 38.24mm Outer         |

## DIMENSIONS