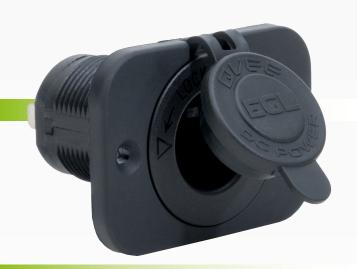

## DESCRIPTION

The QVPSFME is a heavy duty standard size engel socket with flush mount bracket.

Features a rugged design and dust proof cover. Can be installed with or without the mounting panel.

Comes supplied with crimp terminals and fixing screws.

## **FEATURES**

- Rubber cap prevents dust and dirt from entering when not in use
- Firm and accurate sized socket for better connection
- · Easy to install
- Suitable for automotive and marine use