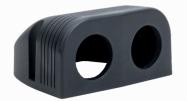

Both surface and flush mounting panels avaliable

# **SUITABLE QVEE MOUNTS**

| Part No. | Dimensions                        | Description                  |
|----------|-----------------------------------|------------------------------|
| QVPSFMP1 | • 43.22mm H x 61.31mm L x 4.3mm D | • Single flush mount panel   |
| QVPSFMP2 | • 43.34mm H x 107.3mm L x 4.3mm D | Twin flush mount panel       |
| QVPSFMP3 | • 42.71mm H x 149mm L x 4.3mm D   | Triple flush mount panel     |
| QVPSFMP4 | • 85.38mm H x 103.2mm L x 4.3mm D | • 4 way flush mount panel    |
| QVPSSMP1 | • 50.54mm H x 55.91mm L x 81mm D  | • Single surface mount panel |
| QVPSSMP2 | • 50.46mm H x 98mm L x 76mm D     | Twin surface mount panel     |
| QVPSSMP3 | • 50.54mm H x 152mm L x 77mm D    | Triple surface mount panel   |