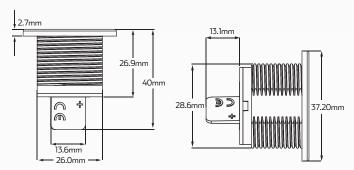

# TECHNICAL SPECIFICATIONS

| Input Voltage   | • 12 - 24 Volt        |
|-----------------|-----------------------|
| Amperage        | • 16A @ 12V, 8A @ 24V |
| Dimensions      | • 40mm x 37.20mm      |
| Socket Diameter | • 28.60mm             |