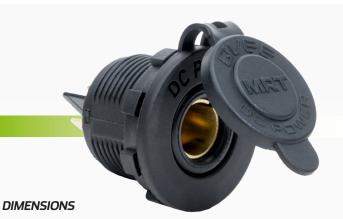

# Merit Socket with Fixing Nut

www.qvee.com.au

# DESCRIPTION

The QVPSMRT is a heavy duty standard size merit socket.

Features a rugged design and dust proof cover. Suitable for automotive and marine use.

Comes supplied with fixing nut.