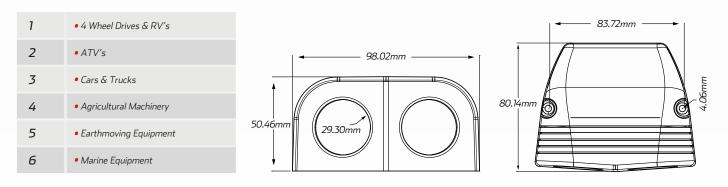

## TECHNICAL SPECIFICATIONS

| Input Voltage | • 12 - 24 Volt                   | SOCKET TYPE |       |      |
|---------------|----------------------------------|-------------|-------|------|
| Amperage      | • 20A @ 12V, 10A @ 24V           | ACCESSORY   | ENGEL | VOLT |
| Dimensions    | • 50.46mm H x 98mm L x 80.14mm D | x2          |       |      |
| Socket Radius | • 29.30mm                        |             | ⊷⇔USB |      |

### DIMENSIONS