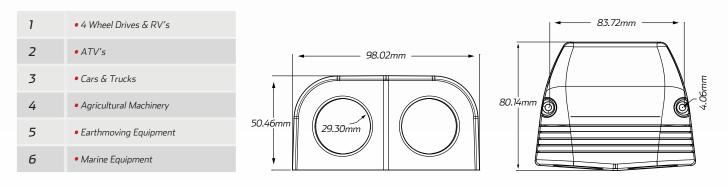

### TECHNICAL SPECIFICATIONS

| Input Voltage | • 12 - 24 Volt                                                      | SOCKET TYPE |  |
|---------------|---------------------------------------------------------------------|-------------|--|
| Amperage      | • Accessory - 20A @ 12V, 10A @ 24V<br>• Engel - 16A @ 12V, 8A @ 24V | ACCESSORY   |  |
| Dimensions    | • 50.46mm H x 98mm L x 80.14mm D                                    |             |  |
| Socket Radius | • 29.30mm                                                           | MERIT D     |  |

#### DIMENSIONS