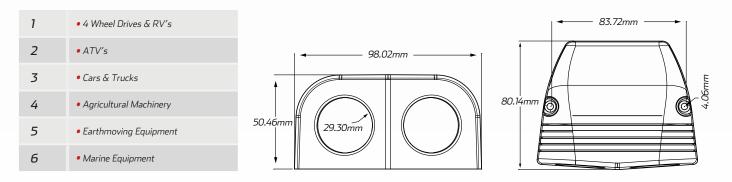

## TECHNICAL SPECIFICATIONS

| Input Voltage | • 12 - 24 Volt (Accessory), 10 - 30 Volt (USB) | SOCKET TYPE |       |
|---------------|------------------------------------------------|-------------|-------|
| Amperage      | • Accessory - 20A @ 12V, 10A @ 24V             | [           |       |
| Output        | • USB - 2 x 5V @ 3A                            |             | ENGEL |
| Dimensions    | • 50.46mm H x 98mm L x 80.14mm D               |             |       |
| Socket Radius | • 29.30mm                                      |             |       |

### DIMENSIONS