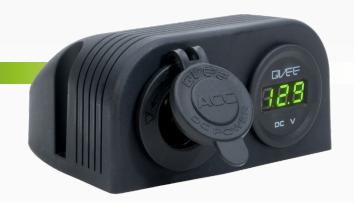

### DESCRIPTION

The QVPSSM2AV is a heavy duty accessory socket and volt meter with a twin surface mount bracket.

Features a rugged design and dust proof cover. Can be installed with or without the mounting panel.

## **FEATURES**

- Rubber cap prevents dust and dirt from entering when not in use
- Easy to read display with green LED illumination
- Easy to install
- Suitable for automotive and marine use