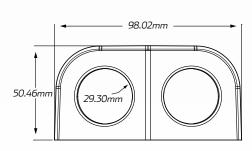

# TECHNICAL SPECIFICATIONS

| Input Voltage    | • 12 - 24 Volt                     |
|------------------|------------------------------------|
| Amperage         | • Accessory - 20A @ 12V, 10A @ 24V |
| Volt Meter Range | • 6 - 33 Volt                      |
| Dimensions       | • 50.46mm H x 98mm L x 80.14mm D   |
| Socket Radius    | • 29.30mm                          |

### **DIMENSIONS**