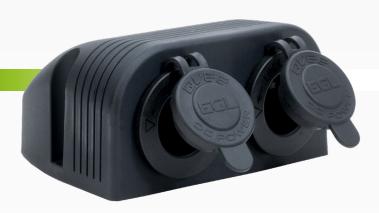

### DESCRIPTION

The QVPSSM2EE is a heavy duty standard size double engel sockets with a twin surface mount bracket.

Features a rugged design and dust proof cover. Can be installed with or without the mounting panel.

## **FEATURES**

- Rubber cap prevents dust and dirt from entering when not in use
- Firm and accurate sized socket for better connection
- · Easy to install
- Suitable for automotive and marine use