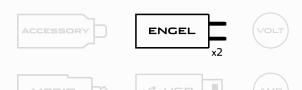

dard size double engel sockets with a twin surface mount bracket.

Features a rugged design and dust proof cover. Can be installed with or without the mounting panel.

Comes supplied with crimp terminals and fixing screws.



## **FEATURES**

- Rubber cap prevents dust and dirt from entering when not in use
- Firm and accurate sized socket for better connection
- · Easy to install
- Suitable for automotive and marine use

## **ACCESSORIES**

- 4 x Crimp Terminals
- Fixing Screws

# TECHNICAL SPECIFICATIONS

| Input Voltage | • 12 - 24 Volt                   |
|---------------|----------------------------------|
| Amperage      | • 16A @ 12V, 8A @ 24V            |
| Dimensions    | • 50.46mm H x 98mm L x 80.14mm D |
| Socket Radius | • 29.30mm                        |

### **SOCKET TYPE**



### **APPLICATIONS**

| 1 | • 4 Wheel Drives & RV's |
|---|-------------------------|
| 2 | • ATV's                 |
| 3 | • Cars & Trucks         |
| 4 | Agricultural Machinery  |
| 5 | • Earthmoving Equipment |
| 6 | Marine Equipment        |

### **DIMENSIONS**