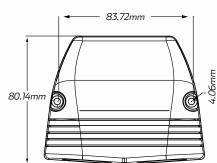

# TECHNICAL SPECIFICATIONS

| Input Voltage | • 12 - 24 Volt                   |
|---------------|----------------------------------|
| Amperage      | • 16A @ 12V, 8A @ 24V            |
| Dimensions    | • 50.46mm H x 98mm L x 80.14mm D |
| Socket Radius | • 29.30mm                        |

### **DIMENSIONS**