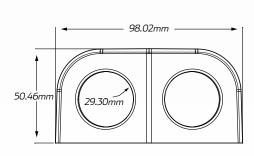

# TECHNICAL SPECIFICATIONS

| Input Voltage | • 12 - 24 Volt                   |
|---------------|----------------------------------|
| Amperage      | • 16A @ 12V, 8A @ 24V            |
| Dimensions    | • 50.46mm H x 98mm L x 80.14mm D |
| Socket Radius | • 29.30mm                        |

### **DIMENSIONS**