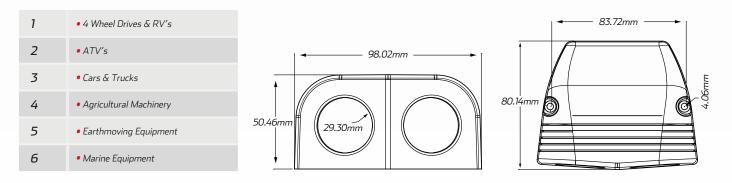

## TECHNICAL SPECIFICATIONS

| Input Voltage | • 12 - 24 Volt (Engel), 10 - 30 Volt (USB) | SOCKET TYPE |       |
|---------------|--------------------------------------------|-------------|-------|
| Amperage      | • Engel - 16A @ 12V, 8A @ 24V              |             |       |
| Output        | • USB - 2 x 5V @ 3A                        |             | ENGEL |
| Dimensions    | • 50.46mm H x 98mm L x 80.14mm D           |             |       |
| Socket Radius | • 29.30mm                                  |             |       |

## DIMENSIONS