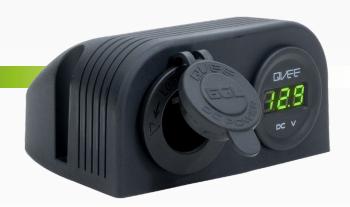

### DESCRIPTION

The QVPSSM2EV is a heavy duty engel socket and volt meter with a twin surface mount bracket.

Features a rugged design and dust proof cover. Can be installed with or without the mounting panel.

## **FEATURES**

- Rubber cap prevents dust and dirt from entering when not in use
- Firm and accurate sized socket for better connection
- Easy to install
- Suitable forr automotive and marine use