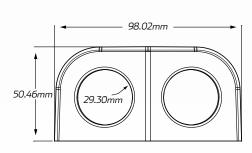

# TECHNICAL SPECIFICATIONS

| Input Voltage    | • 12 - 24 Volt                   |
|------------------|----------------------------------|
| Amperage         | • Engel - 16A @ 12V, 8A @ 24V    |
| Volt Meter Range | • 6 - 33 Volt                    |
| Dimensions       | • 50.46mm H x 98mm L x 80.14mm D |
| Socket Radius    | • 29.30mm                        |

### **DIMENSIONS**