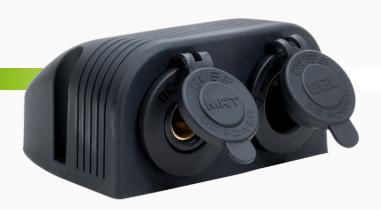

### DESCRIPTION

The QVPSSM2ME is a heavy duty merit socket and engel socket with a twin surface mount bracket.

Features a rugged design and dust proof cover. Can be installed with or without the mounting panel.

## **FEATURES**

- Rubber cap prevents dust and dirt from entering when not in use
- Firm and accurate sized socket for better connection
- Easy to install
- Suitable for automotive and marine use