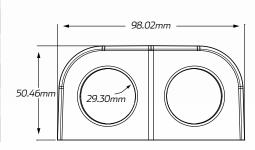

# TECHNICAL SPECIFICATIONS

| Input Voltage | • 12 - 24 Volt                   |
|---------------|----------------------------------|
| Amperage      | • 16A @ 12V, 8A @ 24V            |
| Dimensions    | • 50.46mm H x 98mm L x 80.14mm D |
| Socket Radius | • 29.30mm                        |

### **DIMENSIONS**