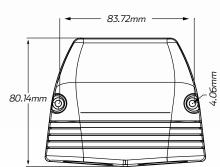

# TECHNICAL SPECIFICATIONS

| Input Voltage | • 12 - 24 Volt                   |
|---------------|----------------------------------|
| Amperage      | • 16A @ 12V, 8A @ 24V            |
| Dimensions    | • 50.46mm H x 98mm L x 80.14mm D |
| Socket Radius | • 29.30mm                        |

### **DIMENSIONS**