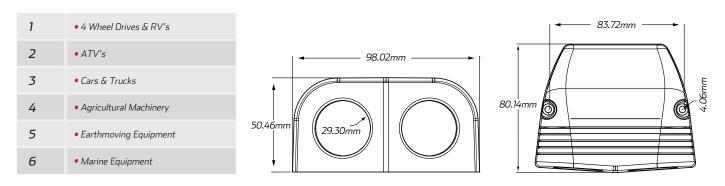

### TECHNICAL SPECIFICATIONS

| Input Voltage | • 12 - 24 Volt                   | SOCKET TYPE |       |      |
|---------------|----------------------------------|-------------|-------|------|
| Amperage      | • 16A @ 12V, 8A @ 24V            | ACCESSORY   | ENGEL | VOLT |
| Dimensions    | • 50.46mm H x 98mm L x 80.14mm D |             |       |      |
| Socket Radius | • 29.30mm                        |             | ⊷ USB |      |

## DIMENSIONS