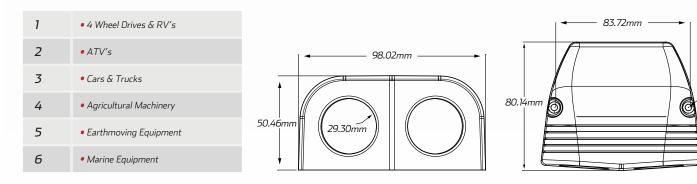

# TECHNICAL SPECIFICATIONS

| Input Voltage | • 12 - 24 Volt (Merit), 10 - 30 (USB) | SOCKET TYPE     |
|---------------|---------------------------------------|-----------------|
| Amperage      | • Merit - 16A @ 12V, 8A @ 24V         |                 |
| Output        | • USB - 2 x 5V @ 3A                   | ACCESSORY ENGEL |
| Dimensions    | • 50.46mm H x 98mm L x 80.14mm D      |                 |
| Socket Radius | • 29.30mm                             |                 |

# DIMENSIONS