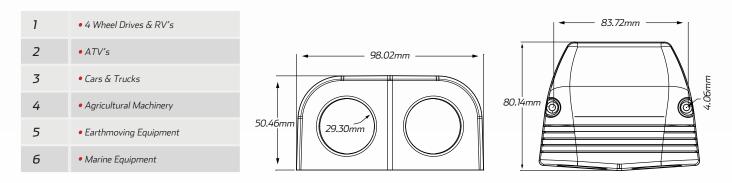

## TECHNICAL SPECIFICATIONS

| Input Voltage    | • 12 - 24 Volt                   | SOCKET TYPE |       |      |
|------------------|----------------------------------|-------------|-------|------|
| Amperage         | • Merit - 16A @ 12V, 8A @ 24V    |             |       |      |
| Volt Range Meter | • 6 - 33 Volt                    |             | ENGEL | VOLT |
| Dimensions       | • 50.46mm H x 98mm L x 80.14mm D |             |       |      |
| Socket Radius    | • 29.30mm                        |             | ⊷⇔USB |      |

### DIMENSIONS