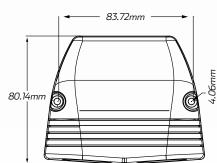

# TECHNICAL SPECIFICATIONS

| Input Voltage | • 10 - 30 Volt                   |
|---------------|----------------------------------|
| Output        | • 4 x 5V @ 3A                    |
| Dimensions    | • 50.46mm H x 98mm L x 80.14mm D |
| Socket Radius | • 29.30mm                        |

## **DIMENSIONS**