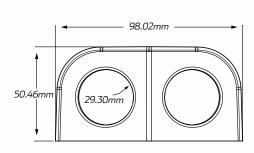

# TECHNICAL SPECIFICATIONS

| Input Voltage | • 10 - 30 Volt                   |
|---------------|----------------------------------|
| Output        | • 4 x 5V @ 3A                    |
| Dimensions    | • 50.46mm H x 98mm L x 80.14mm D |
| Socket Radius | • 29.30mm                        |

## **DIMENSIONS**