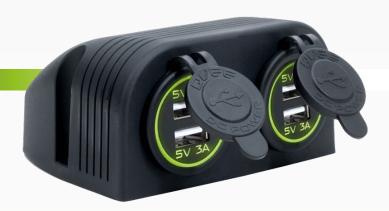

# DESCRIPTION

The QVPSSM2UU is a heavy duty standard size double twin USB sockets with a twin surface mount bracket.

Features a rugged design and dust proof cover. Can be installed with or without the mounting panel.

## **FEATURES**

- Rubber cap prevents dust and dirt from entering when not in use
- Firm and accurate sized socket for better connection
- Easy to install
- Suitable for automotive and marine use