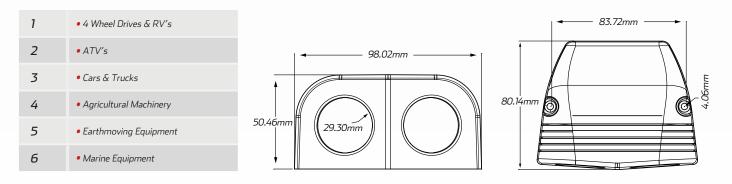

## TECHNICAL SPECIFICATIONS

| Input Voltage    | • 12 - 24 Volt (Volt Meter), 10 - 30 Volt (USB) | SOCKET TYPE |  |
|------------------|-------------------------------------------------|-------------|--|
| Output           | • USB - 2 x 5V @ 3A                             |             |  |
| Volt Range Meter | • 6 - 33 Volt                                   | ACCESSORY   |  |
| Dimensions       | • 50.46mm H x 98mm L x 80.14mm D                |             |  |
| Socket Radius    | • 29.30mm                                       |             |  |

### DIMENSIONS