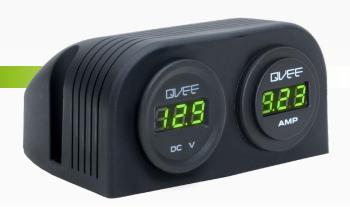

## DESCRIPTION

The QVPSSM2VP is a heavy duty amp meter and volt meter with a twin surface mount bracket.

Features a rugged design and dust proof cover. Can be installed with or without the mounting panel.

## **FEATURES**

- Rubber cap prevents dust and dirt from entering when not in use
- Easy to read display with green LED illumination
- Easy to install
- Suitable for automotive and marine use