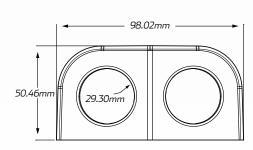

# TECHNICAL SPECIFICATIONS

| Input Voltage    | • 12 - 24 Volt                   |
|------------------|----------------------------------|
| Amp Range Meter  | • 1A - 20A                       |
| Volt Range Meter | • 6 - 33 Volt                    |
| Dimensions       | • 50.46mm H x 98mm L x 80.14mm D |
| Socket Radius    | • 29.30mm                        |

### **SOCKET TYPE**

## **DIMENSIONS**