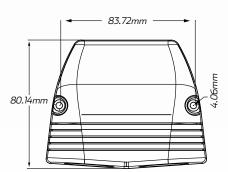

# TECHNICAL SPECIFICATIONS

| Input Voltage    | • 12 - 24 Volt                   |
|------------------|----------------------------------|
| Amp Range Meter  | • 1A - 20A                       |
| Volt Range Meter | • 6 - 33 Volt                    |
| Dimensions       | • 50.46mm H x 98mm L x 80.14mm D |
| Socket Radius    | • 29.30mm                        |

## **DIMENSIONS**