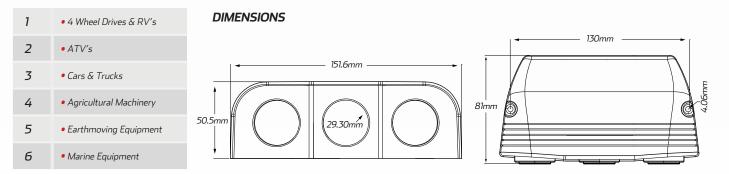

## TECHNICAL SPECIFICATIONS

| Input Voltage | • 12 - 24 Volt                   | SOCKET TYPE |       |      |
|---------------|----------------------------------|-------------|-------|------|
| Amperage      | • 20A @ 12V, 10A @ 24V           | ACCESSORY   | ENGEL | VOLT |
| Dimensions    | • 50.54mm H x 151.6mm L x 81mm D | x3          |       |      |
| Socket Radius | • 29.30mm                        | MERIT       | ⊷⇔USB |      |