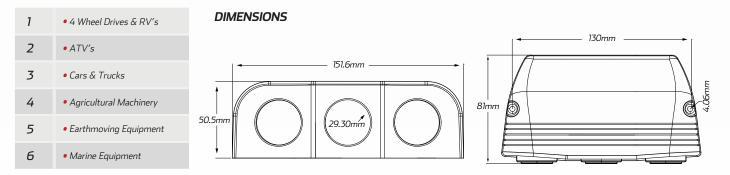

## TECHNICAL SPECIFICATIONS

| Input Voltage    | • 12 - 24 Volt                     | SOCKET TYPE |        |  |
|------------------|------------------------------------|-------------|--------|--|
| Amperage         | • Accessory - 20A @ 12V, 10A @ 24V |             |        |  |
| Volt Meter Range | • 6 - 33 Volt                      |             | ENGEL  |  |
| Dimensions       | • 50.54mm H x 151.6mm L x 81mm D   |             | ۰€+USB |  |
| Socket Radius    | • 29.30mm                          |             |        |  |