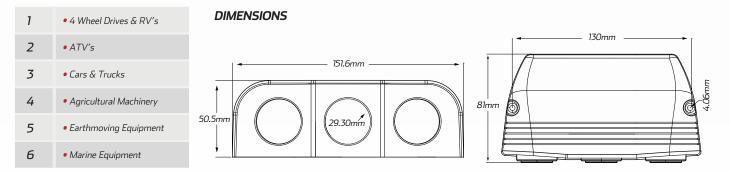

## TECHNICAL SPECIFICATIONS

| Input Voltage    | • 12 - 24 Volt                     |
|------------------|------------------------------------|
| Amperage         | • Accessory - 20A @ 12V, 10A @ 24V |
| Volt Meter Range | • 6 - 33 Volt                      |
| Amp Meter Range  | • 1A - 20A                         |
| Dimensions       | • 50.54mm H x 151.6mm L x 81mm D   |
| Socket Radius    | • 29.30mm                          |

### APPLICATIONS