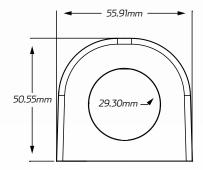

# TECHNICAL SPECIFICATIONS

| Input Voltage | • 12 - 24 Volt                      |
|---------------|-------------------------------------|
| Amperage      | • 16A @ 12V, 8A @ 24V               |
| Dimensions    | • 50.55mm H x 55.91mm L x 84.01mm D |
| Socket Radius | • 29.30mm                           |

### **DIMENSIONS**