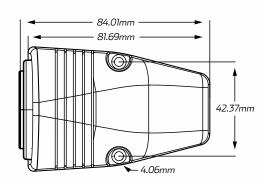

# TECHNICAL SPECIFICATIONS

| Input Voltage | • 12 - 24 Volt                      |
|---------------|-------------------------------------|
| Amperage      | • 16A @ 12V, 8A @ 24V               |
| Dimensions    | • 50.55mm H x 55.91mm L x 84.01mm D |
| Socket Radius | • 29.30mm                           |

### **DIMENSIONS**