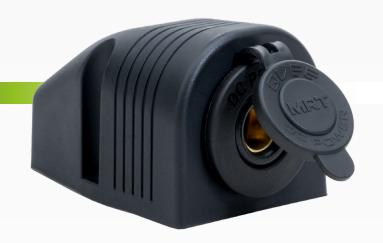

# Single Surface Mount Merit Socket

#QVPSSMM

www.qvee.com.au

## DESCRIPTION

The QVPSSMM is a heavy duty standard size merit socket with surface mount bracket.

Features a rugged design and dust proof cover. Can be installed with or without the mounting panel.

Comes supplied with crimp terminals and fixing screws.

### **FEATURES**

- Rubber cap prevents dust and dirt from entering when not in use
- Firm and accurate sized socket for better connection
- · Easy to install
- Suitable for automotive and marine use