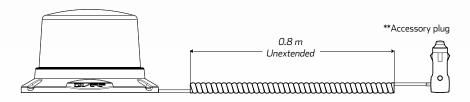

#### DESCRIPTION

The QVRB162M is a 100mm x 165mm Diameter Heavy Duty CLASS 1 rated LED rotating amber beacon. Comes with a magnetic base, curly cord and cigarette lighter plug.

Rugged design to suit all heavy duty applications including Mining, Transport, Shire, Traffic management etc.