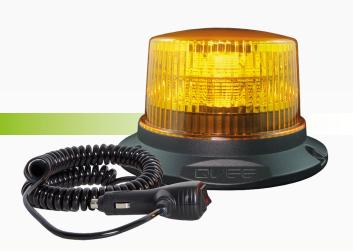

#### DESCRIPTION

The QVRB162M is a 100mm x 165mm Diameter Heavy Duty CLASS 1 rated LED rotating amber beacon. Comes with a magnetic base, curly cord and cigarette lighter plug.

Rugged design to suit all heavy duty applications including Mining, Transport, Shire, Traffic management etc.