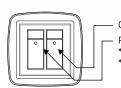

#### **WIRING DESIGNATION**

On/Off Button
Flash Pattern Button
\*0.5 Seconds for next pattern
\*2.5 Seconds for reset to FP #1