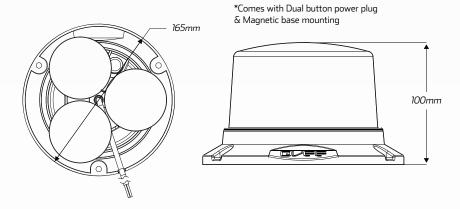

| Mounting       | Magnetic Mount                                                                                  |
|----------------|-------------------------------------------------------------------------------------------------|
| Colour         | • Amber                                                                                         |
| Lumens         | • 1500 Lumens                                                                                   |
| Dimensions     | • 100mm H x 165mm D                                                                             |
| Flash Patterns | 6 different flash patterns including 4 unique<br>alternate or simulated rotating flash patterns |

## **DIMENSIONS**