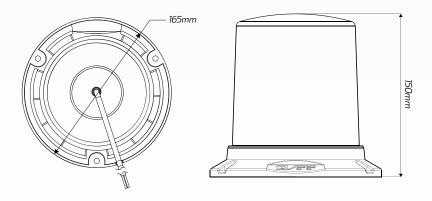

## **DIMENSIONS**

| Mounting       | • 3 Bolt Mount                                                                                  |
|----------------|-------------------------------------------------------------------------------------------------|
| Colour         | • Amber                                                                                         |
| Housing        | • Polycarbonate                                                                                 |
| Dimensions     | • 150mm H x 165mm D                                                                             |
| Flash Patterns | 6 different flash patterns including 4 unique<br>alternate or simulated rotating flash patterns |