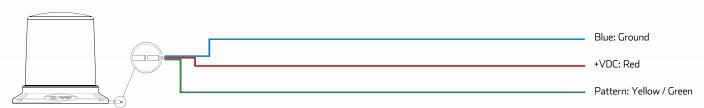

----------------------|
| Colour         | • Amber                                                                                         |
| Housing        | • Polycarbonate                                                                                 |
| Dimensions     | • 150mm H x 165mm D                                                                             |
| Flash Patterns | 6 different flash patterns including 4 unique<br>alternate or simulated rotating flash patterns |

## **FLASH PATTERN**

| 7. | • Rotate - 120 fpm       |
|----|--------------------------|
| 2. | • Rotate - 85 fpm        |
| 3. | • Single Flash           |
| 4. | Double Flash             |
| 5. | • Quad Flash             |
| 6. | • 2 - 3 - 4 - 5 Combined |

## **DIMENSIONS**



#### WIRING DESIGNATION