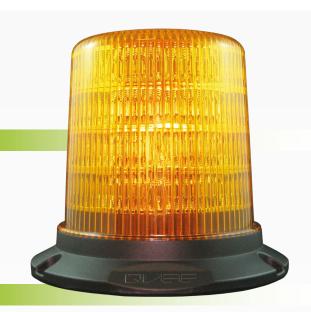

#### DESCRIPTION

The QVRB162T is a 150mm x 165mm Diameter Heavy Duty CLASS 1 rated LED rotating amber beacon Contains 4 layers of high powered LED's providing optimal light output.

Rugged design to suit all heavy duty applications including Mining, Transport, Shire, Traffic management etc.

| Mounting       | • 3 Bolt Mount                                                                                  |
|----------------|-------------------------------------------------------------------------------------------------|
| Colour         | • Amber                                                                                         |
| Housing        | • Polycarbonate                                                                                 |
| Dimensions     | • 150mm H x 165mm D                                                                             |
| Flash Patterns | 6 different flash patterns including 4 unique<br>alternate or simulated rotating flash patterns |