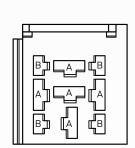

#### Installation:

- A suits 6.3mm terminals
- B suits 2.8mm terminals

\*Unit measurement tolerance: +/- 3mm