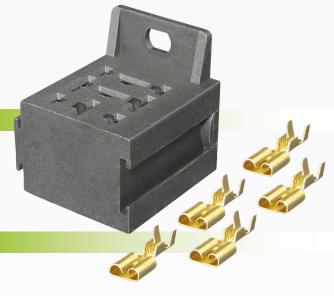

#### DESCRIPTION

Standard 4 & 5 pin relay mounting base with mount tab. Suitable for a wide range of automotive applications.

Terminals provided.

### **FEATURES**

- Will suit both 4 & 5 pin relays
- Comes with 5 x 6.3mm female terminals
- Suits 9 different types of relays with both 6.3mm and 2.8mm terminals
- Stackable base. Can be joined together to form a gang

#### Comprises:

- 1 x Relay base
- 5 x Female Terminals (6.3mm)