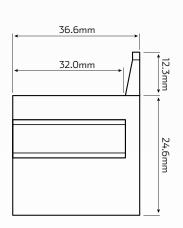

### **DIMENSIONS**

## Total Dimensions:

- Length: 31.1mm
- Depth: 36.6mm
- Height: 36.9mm