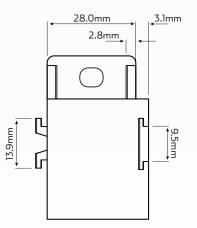

### **DIMENSIONS**

## TECHNICAL SPECIFICATIONS

| Body Material | • Polyamide | Dimensions    | • 31.1mm L x 36.9mm H x 36.6mm D |
|---------------|-------------|---------------|----------------------------------|
| Body Colour   | • Black     | Mounting Hole | • Mount tab, Ø 6mm               |