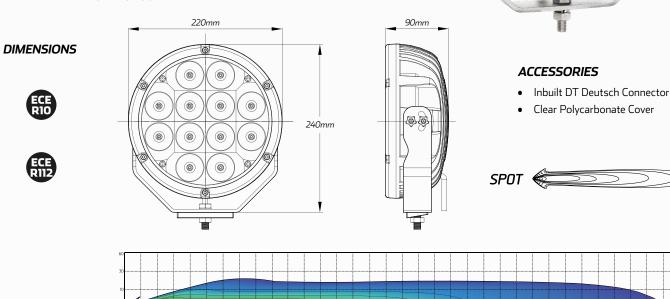

## TECHNICAL SPECIFICATIONS

| Voltage          | • 10 - 60 Volt                     | Colour Temperature | • 6000 K                                                                            |
|------------------|------------------------------------|--------------------|-------------------------------------------------------------------------------------|
| Wattage          | • 120 Watt                         | Dimensions         | • 220mm L x 240mm H x 90mm D                                                        |
| IP Rating        | • IP67 Rated                       | Beam Coverage      | • Spot Beam                                                                         |
| Raw Lumens       | • 9,200 Lumens                     | Approvals          | • ECE R10, ECE R112                                                                 |
| Effective Lumens | • 7,600 Lumens                     | Accessories        | <ul> <li>Inbuilt DT Deutsch Connector</li> <li>Clear Polycarbonate Cover</li> </ul> |
| LED Count        | • 12 x 10W High Powered CREE LED's |                    |                                                                                     |