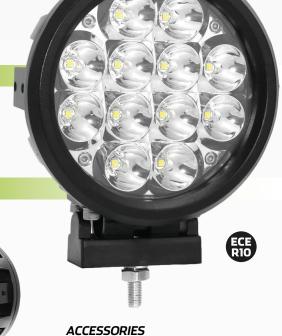

#### DESCRIPTION

The QVSL660 is a 60W high powered LED spot beam driving light equipped with 12 x 5W high quality CREE LED's with a colour temperature of 6000K. ECE R10 approved.

180mm

#### DIMENSIONS

- ACCESSORIES
- 1 x Pre-wired Sheathed Cable
- 1 x Stainless Steel Fittings