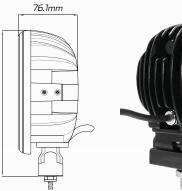

#### DIMENSIONS

- ACCESSORIES
- 1 x Pre-wired Sheathed Cable
- 1 x Stainless Steel Fittings