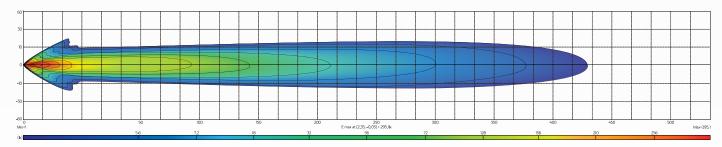

www.qvee.com.au

# 152mm Round LED Driving Light - Spot Beam #QVSL660

www.qvee.com.au

#### DESCRIPTION

The QVSL660 is a 60W high powered LED spot beam driving light equipped with 12 x 5W high quality CREE LED's with a colour temperature of 6000K. ECE R10 approved.

180mm

#### DIMENSIONS







- ACCESSORIES
- 1 x Pre-wired Sheathed Cable
- 1 x Stainless Steel Fittings



### **BEAM COVERAGE**



## TECHNICAL SPECIFICATIONS

| LED Count     | • 12 x 5W CREE® LED's | Lumens Output      | • Raw: 5,040lm / Effective: 3,300lm |
|---------------|-----------------------|--------------------|-------------------------------------|
| Voltage       | • 10 - 60 Volt        | Beam Coverage      | • Spot Beam                         |
| Lens Material | • Polycarbonate lens  | IP Rating          | • IP67 Rated                        |
| Wattage       | • 60 Watt             | Colour Temperature | • 6000 K                            |