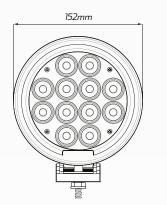

#### DIMENSIONS

- ACCESSORIES
- 1 x Pre-wired Sheathed Cable
- 1 x Stainless Steel Fittings