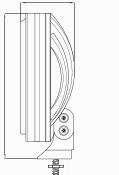

www.qvee.com.au

## 170mm Round LED Driving Light - Spot Beam #QVSL760

www.qvee.com.au

### DESCRIPTION

The QVSL760 is a 60W high powered LED spot beam driving light equipped with 12 x 5W high quality CREE LED's with a colour temperature of 6000K. Comes supplied with a clear polycarbonate cover.

#### DIMENSIONS





190mm

76.1mm



# 

### ACCESSORIES

- 1 x Waterproof Connector
- 1 x Polycarbonate Protective Clear Cover



### **BEAM COVERAGE**



### TECHNICAL SPECIFICATIONS

| LED Count     | • 12 x 5W CREE® LED's | Lumens Output      | • Raw: 6,720lm / Effective: 4,200lm |
|---------------|-----------------------|--------------------|-------------------------------------|
| Voltage       | • 12 - 32 Volt        | Beam Coverage      | • Spot Beam                         |
| Lens Material | • Polycarbonate Lens  | IP Rating          | • IP67 Rated                        |
| Wattage       | • 60 Watt             | Colour Temperature | • 6000K                             |