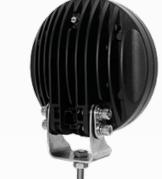

## 170mm Round LED Driving Light - Spot Beam #QVSL760

www.qvee.com.au

### DESCRIPTION

The QVSL760 is a 60W high powered LED spot beam driving light equipped with 12 x 5W high quality CREE LED's with a colour temperature of 6000K. Comes supplied with a clear polycarbonate cover.