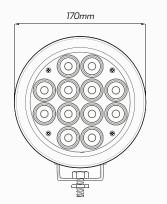

## 170mm Round LED Driving Light - Spot Beam #QVSL760

www.qvee.com.au

### DESCRIPTION

The QVSL760 is a 60W high powered LED spot beam driving light equipped with 12 x 5W high quality CREE LED's with a colour temperature of 6000K. Comes supplied with a clear polycarbonate cover.