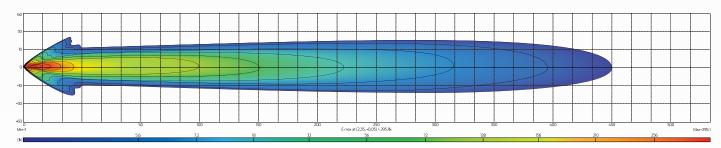

### **BEAM COVERAGE**

### TECHNICAL SPECIFICATIONS

| LED Count     | • 12 x 5W CREE® LED's | Lumens Output      | • Raw: 6,720lm / Effective: 4,200lm |
|---------------|-----------------------|--------------------|-------------------------------------|
| Voltage       | • 12 - 32 Volt        | Beam Coverage      | • Spot Beam                         |
| Lens Material | • Polycarbonate Lens  | IP Rating          | • IP67 Rated                        |
| Wattage       | • 60 Watt             | Colour Temperature | • 6000K                             |