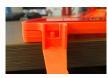

# FEATURES

- Double sided reflectors
- Heavy duty weighted base
- Stabilising legs
- Easily folded for quick storage / usage
- Ideal for any emergency situation
- Instructions for both safety triangle and storage box
- Optimised clearance between left and right lining plate
- Optimised re-inforcing rib
- Metal plate added between black leg & lining plate

Optimised re-inforcing rib

Metal plate added

Optimised clearance between left and right lining plate