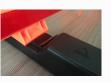

# FEATURES

- Double sided reflectors
- Heavy duty weighted base
- Stabilising legs
- Easily folded for quick storage / usage
- Ideal for any emergency situation
- Instructions for both safety triangle and storage box
- Optimised clearance between left and right lining plate
- Optimised re-inforcing rib
- Metal plate added between black leg & lining plate

Optimised re-inforcing rib

Metal plate added

Optimised clearance between left and right lining plate