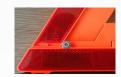

# FEATURES

- Double sided reflectors
- Heavy duty weighted base
- Stabilising legs
- Easily folded for quick storage / usage
- Ideal for any emergency situation
- Instructions for both safety triangle and storage box
- Optimised clearance between left and right lining plate
- Optimised re-inforcing rib
- Metal plate added between black leg & lining plate

Optimised re-inforcing rib

Metal plate added

Optimised clearance between left and right lining plate