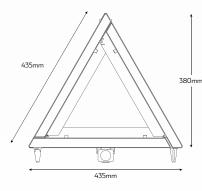

# TECHNICAL SPECIFICATIONS

# SAFETY TRIANGLE

# TRIANGLE BASE

| 431.2mm    |                                                   |  |
|------------|---------------------------------------------------|--|
|            |                                                   |  |
| Dimensions | • 435mm L x 431.2mm D x 380mm H (416mm with base) |  |
| Approvals  | • AS3790, FMVSS125, DOT Authenticated             |  |