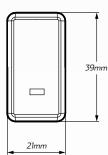

-----------------------|
| Voltage Input          | • 12V Input                                                                              |
| Amperage Rating        | •3A                                                                                      |
| LED Current Draw       | • Less than 0.25 W                                                                       |
| LED Colour             | Green LED Illumination                                                                   |
| Applications           | • 4WD's, RV's, ATV's, Cars,<br>Trucks, Agricultural Machinery,<br>Earthmoving Equipment. |

## **DIMENSIONS**



# MODEL

- 75, 76, 78, 79, 100 Series Landcruiser
- 2005 2013 Hi-Ace
- 2005 2015 Hilux (Non SR5's)
- 2014 2015 Hilux SR5
- 2003 2009 Prado 120 Series

#### FRONT





#### **WIRING HARNESS**