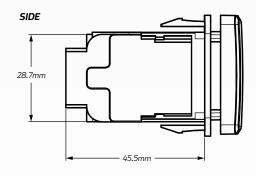

|
|------------------------|------------------------------------------------------------------------------------------|
| Voltage Input          | • 12V Input                                                                              |
| Amperage Rating        | •3A                                                                                      |
| LED Current Draw       | • Less than 0.25 W                                                                       |
| LED Colour             | Green LED Illumination                                                                   |
| Applications           | • 4WD's, RV's, ATV's, Cars,<br>Trucks, Agricultural Machinery,<br>Earthmoving Equipment. |

## **DIMENSIONS**



# MODEL

- 75, 76, 78, 79, 100 Series Landcruiser
- 2005 2013 Hi-Ace
- 2005 2015 Hilux (Non SR5's)
- 2014 2015 Hilux SR5
- 2003 2009 Prado 120 Series

#### FRONT





#### **WIRING HARNESS**