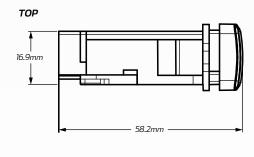

---------------------|
| Voltage Input          | • 12V Input                                                                              |
| Amperage Rating        | •3A                                                                                      |
| LED Current Draw       | • Less than 0.25 W                                                                       |
| LED Colour             | Green LED Illumination                                                                   |
| Applications           | • 4WD's, RV's, ATV's, Cars,<br>Trucks, Agricultural Machinery,<br>Earthmoving Equipment. |

## **DIMENSIONS**



# MODEL

- 75, 76, 78, 79, 100 Series Landcruiser
- 2005 2013 Hi-Ace
- 2005 2015 Hilux (Non SR5's)
- 2014 2015 Hilux SR5
- 2003 2009 Prado 120 Series

#### FRONT





#### **WIRING HARNESS**