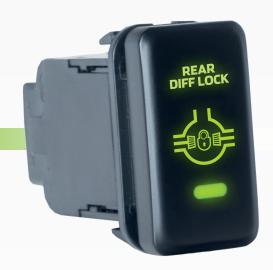

# Large Toyota Style Rear Diff Lock ON/OFF Switch

#QVSWHL9BL

www.qvee.com.au

### DESCRIPTION

The QVSWHL9 push button ON/OFF switches are designed as a direct replacement for Toyota Hilux or Landcruiser.

Comes with wiring harness and has a Green LED illumination.

Great look for any fit out.