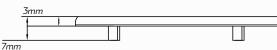

## TECHNICAL SPECIFICATION

| Panel Material   | • Polycarbonate     |
|------------------|---------------------|
| Switch Hole Size | • 17.4mm W x 37mm H |
| Screws Diamater  | • 5mm               |