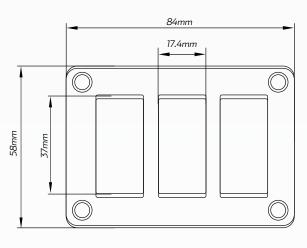

## TECHNICAL SPECIFICATION

| Panel Material   | • Polycarbonate     |
|------------------|---------------------|
| Switch Hole Size | • 17.4mm W x 37mm H |
| Screws Diamater  | • 5mm               |

Dimension diagram is based of #QVSWHLB3

| Part Name                           | Part No.   | Dimensions         | Description                                                      |
|-------------------------------------|------------|--------------------|------------------------------------------------------------------|
| • 2 Way Large Toyota Switch Bracket | • QVSWHLB2 | • 61mm W x 58mm H  | • 2 way flush mount switch bracket to suit large Toyota switches |
| • 3 Way Large Toyota Switch Bracket | • QVSWHLB3 | • 84mm W x 58mm H  | • 3 way flush mount switch bracket to suit large Toyota switches |
| • 4 Way Large Toyota Switch Bracket | • QVSWHLB4 | • 107mm W x 58mm H | • 4 way flush mount switch bracket to suit large Toyota switches |