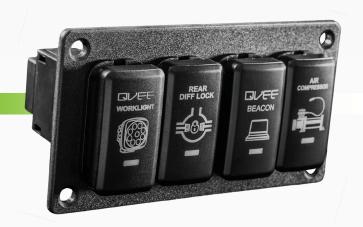

## Large Toyota Switch Bracket

#QVSWHLB

www.qvee.com.au

## DESCRIPTION

The QVSWHLB flush brackets are designed as a direct replacement brackets for Toyota Hilux or Landcruiser.

Suits the larger style QVSWHL Toyota switches of any type and is easy to install.

Great look for any fit out.