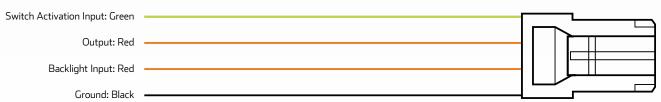

---|
| Voltage Input          | • 12V Input                                                                                                      |
| Amperage Rating        | •3A                                                                                                              |
| LED Current Draw       | • Less than 0.25 W                                                                                               |
| LED Colour             | Blue LED Illumination                                                                                            |
| Applications           | <ul><li>4WD's, RV's, ATV's, Cars</li><li>Trucks, Agricultural Machinery</li><li>Earthmoving Equipment.</li></ul> |

#### **DIMENSIONS**



## MODEL



### FRONT



### TOP



#### **WIRING HARNESS**