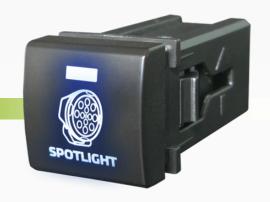

# Square Toyota Style Spotlight ON/OFF Switch

www.qvee.com.au

## DESCRIPTION

The QVSWPL3B push button ON/OFF switches are designed as a direct replacement for the latest 200 Series Landcruiser & Prado.

Comes with wiring harness and has a blue LED illumination.

Great look for any fit out.