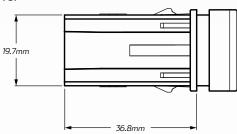

------------------------------|
| Voltage Input          | • 12V Input                                                                                                      |
| Amperage Rating        | •3A                                                                                                              |
| LED Current Draw       | • Less than 0.25 W                                                                                               |
| LED Colour             | Blue LED Illumination                                                                                            |
| Applications           | <ul><li>4WD's, RV's, ATV's, Cars</li><li>Trucks, Agricultural Machinery</li><li>Earthmoving Equipment.</li></ul> |

#### **DIMENSIONS**



## MODEL



### FRONT



### TOP



#### **WIRING HARNESS**