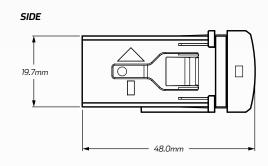

------------------------------------------------------------------|
| Voltage Input          | • 12V Input                                                                                                      |
| Amperage Rating        | •3A                                                                                                              |
| LED Current Draw       | • Less than 0.25 W                                                                                               |
| LED Colour             | Blue LED Illumination                                                                                            |
| Applications           | <ul><li>4WD's, RV's, ATV's, Cars</li><li>Trucks, Agricultural Machinery</li><li>Earthmoving Equipment.</li></ul> |

#### **DIMENSIONS**



## MODEL



### FRONT



### TOP



#### **WIRING HARNESS**