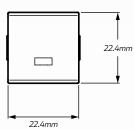

-----------------------------------------|
| Voltage Input          | • 12V Input                                                                                                      |
| Amperage Rating        | •3A                                                                                                              |
| LED Current Draw       | • Less than 0.25 W                                                                                               |
| LED Colour             | Blue LED Illumination                                                                                            |
| Applications           | <ul><li>4WD's, RV's, ATV's, Cars</li><li>Trucks, Agricultural Machinery</li><li>Earthmoving Equipment.</li></ul> |

#### **DIMENSIONS**



## MODEL



### FRONT



### TOP



#### **WIRING HARNESS**