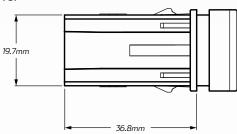

|
| Amperage Rating        | • 3 A                                                                                                            |
| LED Current Draw       | • Less than 0.25 W                                                                                               |
| LED Colour             | Blue LED Illumination                                                                                            |
| Applications           | <ul><li>4WD's, RV's, ATV's, Cars</li><li>Trucks, Agricultural Machinery</li><li>Earthmoving Equipment.</li></ul> |

#### **DIMENSIONS**



# MODEL

| 1 | • 2018 - Current 200 Series Landcruiser |
|---|-----------------------------------------|
| 2 | • 2018 - Current Prado                  |

### FRONT







#### **WIRING HARNESS**