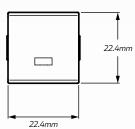

|
| Amperage Rating        | • 3 A                                                                                                            |
| LED Current Draw       | • Less than 0.25 W                                                                                               |
| LED Colour             | Blue LED Illumination                                                                                            |
| Applications           | <ul><li>4WD's, RV's, ATV's, Cars</li><li>Trucks, Agricultural Machinery</li><li>Earthmoving Equipment.</li></ul> |

#### **DIMENSIONS**



# MODEL

| 1 | • 2018 - Current 200 Series Landcruiser |
|---|-----------------------------------------|
| 2 | • 2018 - Current Prado                  |

### FRONT







#### **WIRING HARNESS**