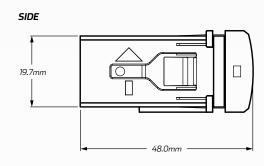

------------------------------------------------------------------|
| Voltage Input          | • 12V Input                                                                                                      |
| Amperage Rating        | • 3 A                                                                                                            |
| LED Current Draw       | • Less than 0.25 W                                                                                               |
| LED Colour             | Blue LED Illumination                                                                                            |
| Applications           | <ul><li>4WD's, RV's, ATV's, Cars</li><li>Trucks, Agricultural Machinery</li><li>Earthmoving Equipment.</li></ul> |

#### **DIMENSIONS**



# MODEL

| 1 | • 2018 - Current 200 Series Landcruiser |
|---|-----------------------------------------|
| 2 | • 2018 - Current Prado                  |

### FRONT







#### **WIRING HARNESS**