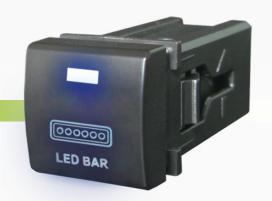

# Square Toyota Style LED Bar ON/OFF Switch

#QVSWPL5BBL

www.qvee.com.au

# DESCRIPTION

The QVSWPL5B push button ON/OFF switches are designed as a direct replacement for the latest 200 Series Landcruiser & Prado.

Comes with wiring harness and has a blue LED illumination.

Great look for any fit out.