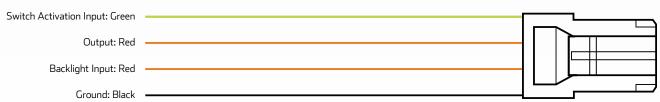

|
| Amperage Rating        | • 3 A                                                                                                            |
| LED Current Draw       | • Less than 0.25 W                                                                                               |
| LED Colour             | Blue LED Illumination                                                                                            |
| Applications           | <ul><li>4WD's, RV's, ATV's, Cars</li><li>Trucks, Agricultural Machinery</li><li>Earthmoving Equipment.</li></ul> |

#### **DIMENSIONS**



# MODEL

| 1 | • 2018 - Current 200 Series Landcruiser |
|---|-----------------------------------------|
| 2 | • 2018 - Current Prado                  |

### FRONT







#### **WIRING HARNESS**