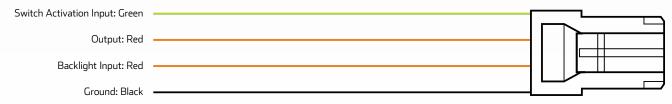

| SIDE           |
| Amperage Rating        | • 3 A                                                                                                                |                |
| LED Current Draw       | • Less than 0.25 W                                                                                                   | 19.7mm         |
| LED Colour             | Blue LED Illumination                                                                                                |                |
| Applications           | <ul> <li>4WD's, RV's, ATV's, Cars</li> <li>Trucks, Agricultural Machinery</li> <li>Earthmoving Equipment.</li> </ul> | <b>4</b> 8.0mm |

## MODEL









#### WIRING HARNESS