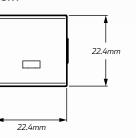

### TECHNICAL SPECIFICATIONS

| Flame Retardant Rating | • UL94 - VO                                                                                                          | DIMENSIONS     |
|------------------------|----------------------------------------------------------------------------------------------------------------------|----------------|
| Voltage Input          | • 12V Input                                                                                                          | SIDE           |
| Amperage Rating        | • 3 A                                                                                                                |                |
| LED Current Draw       | • Less than 0.25 W                                                                                                   | 19.7mm         |
| LED Colour             | Blue LED Illumination                                                                                                |                |
| Applications           | <ul> <li>4WD's, RV's, ATV's, Cars</li> <li>Trucks, Agricultural Machinery</li> <li>Earthmoving Equipment.</li> </ul> | <b>4</b> 8.0mm |