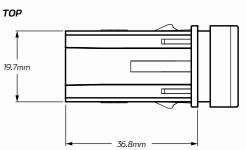

### TECHNICAL SPECIFICATIONS

| Flame Retardant Rating | • UL94 - VO                                                                                                          | DIMENSIONS     |
|------------------------|----------------------------------------------------------------------------------------------------------------------|----------------|
| Voltage Input          | • 12V Input                                                                                                          | SIDE           |
| Amperage Rating        | • 3 A                                                                                                                |                |
| LED Current Draw       | • Less than 0.25 W                                                                                                   | 19.7mm         |
| LED Colour             | Blue LED Illumination                                                                                                |                |
| Applications           | <ul> <li>4WD's, RV's, ATV's, Cars</li> <li>Trucks, Agricultural Machinery</li> <li>Earthmoving Equipment.</li> </ul> | <b>4</b> 8.0mm |