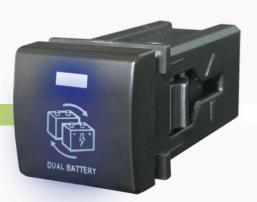

# Square Toyota Style Dual Battery OFF/ON(mom) Switch #QVSWPL6BBL

www.qvee.com.au

#### DESCRIPTION

The QVSWPL6B push button OFF/ON(mom) switches are designed as a direct replacement for the latest 200 Series Landcruiser & Prado.

Comes with wiring harness and has a blue LED illumination.

Great look for any fit out.