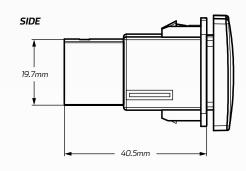

|
|------------------------|------------------------------------------------------------------------------------------|
| Voltage Input          | • 12V Input                                                                              |
| Amperage Rating        | •3A                                                                                      |
| LED Current Draw       | • Less than 0.25 W                                                                       |
| LED Colour             | Blue LED Illumination                                                                    |
| Applications           | • 4WD's, RV's, ATV's, Cars,<br>Trucks, Agricultural Machinery,<br>Earthmoving Equipment. |

#### **DIMENSIONS**



#### **MODEL**

- 2016 Hilux
- 2015 Current Tundra
- 2010 Current Prado 150
- 2008 Current 200 Series Landcruiser

# **FRONT**



#### TOP



#### **WIRING HARNESS**