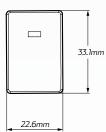

--------------------------------------------------------|
| Voltage Input          | • 12V Input                                                                              |
| Amperage Rating        | •3A                                                                                      |
| LED Current Draw       | • Less than 0.25 W                                                                       |
| LED Colour             | Blue LED Illumination                                                                    |
| Applications           | • 4WD's, RV's, ATV's, Cars,<br>Trucks, Agricultural Machinery,<br>Earthmoving Equipment. |

#### **DIMENSIONS**



#### **MODEL**

- 2016 Hilux
- 2015 Current Tundra
- 2010 Current Prado 150
- 2008 Current 200 Series Landcruiser

# **FRONT**



#### TOP



#### **WIRING HARNESS**