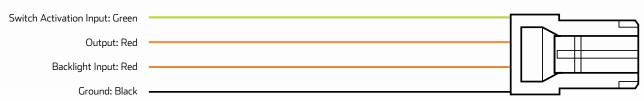

-----------------|
| Voltage Input          | • 12V Input                                                                              |
| Amperage Rating        | •3A                                                                                      |
| LED Current Draw       | • Less than 0.25 W                                                                       |
| LED Colour             | Blue LED Illumination                                                                    |
| Applications           | • 4WD's, RV's, ATV's, Cars,<br>Trucks, Agricultural Machinery,<br>Earthmoving Equipment. |

#### **DIMENSIONS**



#### **MODEL**

- 2016 Hilux
- 2015 Current Tundra
- 2010 Current Prado 150
- 2008 Current 200 Series Landcruiser

# **FRONT**



#### TOP



#### **WIRING HARNESS**