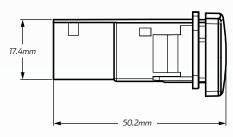

--------------------------------------------|
| Voltage Input          | • 12V Input                                                                              |
| Amperage Rating        | •3A                                                                                      |
| LED Current Draw       | • Less than 0.25 W                                                                       |
| LED Colour             | Blue LED Illumination                                                                    |
| Applications           | • 4WD's, RV's, ATV's, Cars,<br>Trucks, Agricultural Machinery,<br>Earthmoving Equipment. |

#### **DIMENSIONS**



#### **MODEL**

- 2016 Hilux
- 2015 Current Tundra
- 2010 Current Prado 150
- 2008 Current 200 Series Landcruiser

# **FRONT**



#### TOP



#### **WIRING HARNESS**