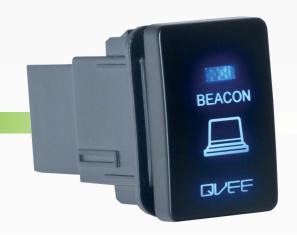

# Small Toyota Style Beacon ON/OFF Switch

#QVSWPR1BBL

www.qvee.com.au

### DESCRIPTION

The QVSWPR1B push button ON/OFF switches are designed as a direct replacement for Toyota Prado and 200 series Landcruisers.

Comes with wiring harness and has a Blue LED illumination.

Great look for any fit out.