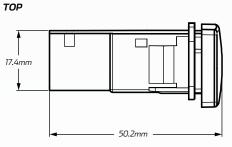

-------------------------------------------------------------------------------|
| Voltage Input          | • 12V Input                                                                              |
| Amperage Rating        | • 3 A                                                                                    |
| LED Current Draw       | • Less than 0.25 W                                                                       |
| LED Colour             | Blue LED Illumination                                                                    |
| Applications           | • 4WD's, RV's, ATV's, Cars,<br>Trucks, Agricultural Machinery,<br>Earthmoving Equipment. |



DIMENSIONS



### MODEL

- 2016 Hilux
- 2015 Current Tundra
- 2010 Current Prado 150
- 2008 Current 200 Series Landcruiser





#### WIRING HARNESS