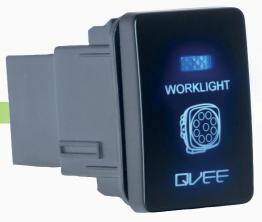

# Small Toyota Style Worklight ON/OFF Switch #QVSWPR2BBL

www.qvee.com.au

### DESCRIPTION

The QVSWPR2B push button ON/OFF switches are designed as a direct replacement for Toyota Prado and 200 series Landcruisers. Comes with wiring harness and has a Blue LED illumination. Great look for any fit out.