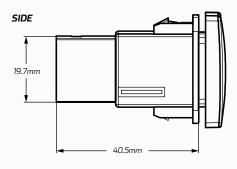

|
|------------------------|------------------------------------------------------------------------------------------|
| Voltage Input          | • 12V Input                                                                              |
| Amperage Rating        | • 3 A                                                                                    |
| LED Current Draw       | • Less than 0.25 W                                                                       |
| LED Colour             | Blue LED Illumination                                                                    |
| Applications           | • 4WD's, RV's, ATV's, Cars,<br>Trucks, Agricultural Machinery,<br>Earthmoving Equipment. |



DIMENSIONS



### MODEL

- 2016 Hilux
- 2015 Current Tundra
- 2010 Current Prado 150
- 2008 Current 200 Series Landcruiser





#### WIRING HARNESS