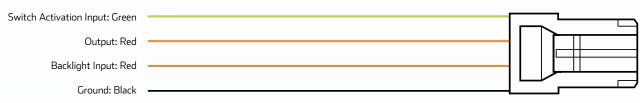

--------------------------------------------------------|
| Voltage Input          | • 12V Input                                                                              |
| Amperage Rating        | • 3 A                                                                                    |
| LED Current Draw       | • Less than 0.25 W                                                                       |
| LED Colour             | Blue LED Illumination                                                                    |
| Applications           | • 4WD's, RV's, ATV's, Cars,<br>Trucks, Agricultural Machinery,<br>Earthmoving Equipment. |



DIMENSIONS



### MODEL

- 2016 Hilux
- 2015 Current Tundra
- 2010 Current Prado 150
- 2008 Current 200 Series Landcruiser





#### WIRING HARNESS