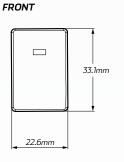

---------------------------------------------------------------------------------|
| Voltage Input          | • 12V Input                                                                              |
| Amperage Rating        | • 3 A                                                                                    |
| LED Current Draw       | • Less than 0.25 W                                                                       |
| LED Colour             | Blue LED Illumination                                                                    |
| Applications           | • 4WD's, RV's, ATV's, Cars,<br>Trucks, Agricultural Machinery,<br>Earthmoving Equipment. |



DIMENSIONS



### MODEL

- 2016 Hilux
- 2015 Current Tundra
- 2010 Current Prado 150
- 2008 Current 200 Series Landcruiser





#### WIRING HARNESS