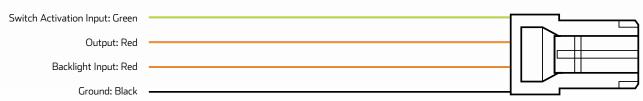

-------------------|
| Voltage Input          | • 12V Input                                                                              |
| Amperage Rating        | • 3 A                                                                                    |
| LED Current Draw       | • Less than 0.25 W                                                                       |
| LED Colour             | Blue LED Illumination                                                                    |
| Applications           | • 4WD's, RV's, ATV's, Cars,<br>Trucks, Agricultural Machinery,<br>Earthmoving Equipment. |

#### **DIMENSIONS**



### **MODEL**

- 2016 Hilux
- 2015 Current Tundra
- 2010 Current Prado 150
- 2008 Current 200 Series Landcruiser

**FRONT** 



#### TOP



#### **WIRING HARNESS**