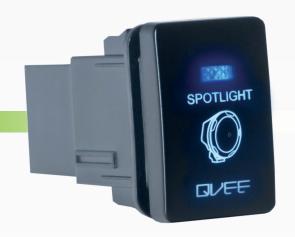

# Small Toyota Style Spotlight ON/OFF Switch

#QVSWPR3BBL

www.qvee.com.au

## DESCRIPTION

The QVSWPR3B push button ON/OFF switches are designed as a direct replacement for Toyota Prado and 200 series Landcruisers.

Comes with wiring harness and has a Blue LED illumination.

Great look for any fit out.