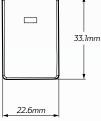

----------------------------------------------------------|
| Voltage Input          | • 12V Input                                                                              |
| Amperage Rating        | • 3 A                                                                                    |
| LED Current Draw       | • Less than 0.25 W                                                                       |
| LED Colour             | Blue LED Illumination                                                                    |
| Applications           | • 4WD's, RV's, ATV's, Cars,<br>Trucks, Agricultural Machinery,<br>Earthmoving Equipment. |

#### **DIMENSIONS**



### **MODEL**

- 2016 Hilux
- 2015 Current Tundra
- 2010 Current Prado 150
- 2008 Current 200 Series Landcruiser

**FRONT** 



#### TOP



#### **WIRING HARNESS**