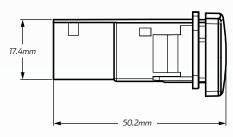

----------------------------------------------|
| Voltage Input          | • 12V Input                                                                              |
| Amperage Rating        | • 3 A                                                                                    |
| LED Current Draw       | • Less than 0.25 W                                                                       |
| LED Colour             | Blue LED Illumination                                                                    |
| Applications           | • 4WD's, RV's, ATV's, Cars,<br>Trucks, Agricultural Machinery,<br>Earthmoving Equipment. |

#### **DIMENSIONS**



### **MODEL**

- 2016 Hilux
- 2015 Current Tundra
- 2010 Current Prado 150
- 2008 Current 200 Series Landcruiser

**FRONT** 



#### TOP



#### **WIRING HARNESS**