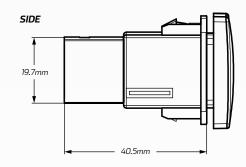

|
|------------------------|------------------------------------------------------------------------------------------|
| Voltage Input          | • 12V Input                                                                              |
| Amperage Rating        | • 3 A                                                                                    |
| LED Current Draw       | • Less than 0.25 W                                                                       |
| LED Colour             | Blue LED Illumination                                                                    |
| Applications           | • 4WD's, RV's, ATV's, Cars,<br>Trucks, Agricultural Machinery,<br>Earthmoving Equipment. |

#### **DIMENSIONS**



### **MODEL**

- 2016 Hilux
- 2015 Current Tundra
- 2010 Current Prado 150
- 2008 Current 200 Series Landcruiser

**FRONT** 



#### TOP



#### **WIRING HARNESS**