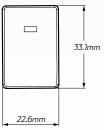

----------------------------------------------------------|
| Voltage Input          | • 12V Input                                                                              |
| Amperage Rating        | •3A                                                                                      |
| LED Current Draw       | • Less than 0.25 W                                                                       |
| LED Colour             | Blue LED Illumination                                                                    |
| Applications           | • 4WD's, RV's, ATV's, Cars,<br>Trucks, Agricultural Machinery,<br>Earthmoving Equipment. |

#### **DIMENSIONS**



### **MODEL**

- 2016 Hilux
- 2015 Current Tundra
- 2010 Current Prado 150
- 2008 Current 200 Series Landcruiser

**FRONT** 



TOP



#### **WIRING HARNESS**