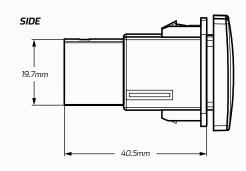

|
|------------------------|------------------------------------------------------------------------------------------|
| Voltage Input          | • 12V Input                                                                              |
| Amperage Rating        | •3A                                                                                      |
| LED Current Draw       | • Less than 0.25 W                                                                       |
| LED Colour             | Blue LED Illumination                                                                    |
| Applications           | • 4WD's, RV's, ATV's, Cars,<br>Trucks, Agricultural Machinery,<br>Earthmoving Equipment. |

#### **DIMENSIONS**



### **MODEL**

- 2016 Hilux
- 2015 Current Tundra
- 2010 Current Prado 150
- 2008 Current 200 Series Landcruiser

**FRONT** 



TOP



#### **WIRING HARNESS**