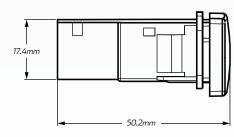

---------------------------------------------------|
| Voltage Input          | • 12V Input                                                                              |
| Amperage Rating        | •3A                                                                                      |
| LED Current Draw       | • Less than 0.25 W                                                                       |
| LED Colour             | Blue LED Illumination                                                                    |
| Applications           | • 4WD's, RV's, ATV's, Cars,<br>Trucks, Agricultural Machinery,<br>Earthmoving Equipment. |

#### **DIMENSIONS**



### **MODEL**

- 2016 Hilux
- 2015 Current Tundra
- 2010 Current Prado 150
- 2008 Current 200 Series Landcruiser

**FRONT** 



TOP



#### **WIRING HARNESS**