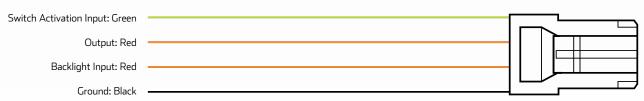

------------------------|
| Voltage Input          | • 12V Input                                                                              |
| Amperage Rating        | •3A                                                                                      |
| LED Current Draw       | • Less than 0.25 W                                                                       |
| LED Colour             | Blue LED Illumination                                                                    |
| Applications           | • 4WD's, RV's, ATV's, Cars,<br>Trucks, Agricultural Machinery,<br>Earthmoving Equipment. |

#### **DIMENSIONS**



### **MODEL**

- 2016 Hilux
- 2015 Current Tundra
- 2010 Current Prado 150
- 2008 Current 200 Series Landcruiser

**FRONT** 



TOP



#### **WIRING HARNESS**