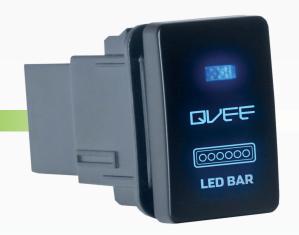

# Small Toyota Style LED Barlight ON/OFF Switch

#QVSWPR5BBL

www.qvee.com.au

The QVSWPR5B push button ON/OFF switches are designed as a direct replacement for Toyota Prado and 200 series Landcruisers.

Comes with wiring harness and has a Blue LED illumination.

Great look for any fit out.