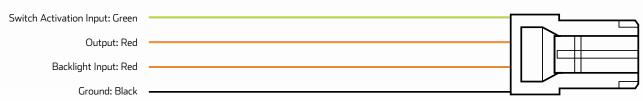

|
| LED Current Draw       | • Less than 0.25 W                                        |
| LED C-1                | Blue LED Illumination                                     |
| LED Colour             | Blue LED Illumination                                     |
|                        |                                                           |
| A 15 17                | • 4WD's, RV's, ATV's, Cars,                               |
| Applications           | Trucks, Agricultural Machinery,<br>Earthmoving Equipment. |
|                        | Latannoving Equipment.                                    |

#### **DIMENSIONS**



### **MODEL**

- 2016 Hilux
- 2015 Current Tundra
- 2010 Current Prado 150
- 2008 Current 200 Series Landcruiser



**FRONT** 







#### **WIRING HARNESS**