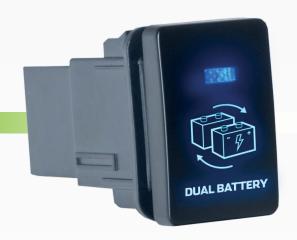

## DESCRIPTION

The QVSWPR6B push button OFF/ON(Mom) switches are designed as a direct replacement for Toyota Prado and 200 series Landcruisers.

Comes with wiring harness and has a Blue LED illumination.

Great look for any fit out.