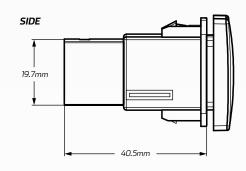

erage Rating        | • 3 A                                                     |
| 1506 10                |                                                           |
| LED Current Draw       | • Less than 0.25 W                                        |
| LED C-1                | Blue LED Illumination                                     |
| LED Colour             | Blue LED Illumination                                     |
|                        |                                                           |
| A 15 17                | • 4WD's, RV's, ATV's, Cars,                               |
| Applications           | Trucks, Agricultural Machinery,<br>Earthmoving Equipment. |
|                        | Latannoving Equipment.                                    |

#### **DIMENSIONS**



### **MODEL**

- 2016 Hilux
- 2015 Current Tundra
- 2010 Current Prado 150
- 2008 Current 200 Series Landcruiser



**FRONT** 







#### **WIRING HARNESS**