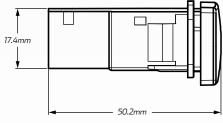

|
| LED Current Draw       | • Less than 0.25 W                                        |
| LED C-1                | Blue LED Illumination                                     |
| LED Colour             | Blue LED Illumination                                     |
|                        |                                                           |
| A 15 17                | • 4WD's, RV's, ATV's, Cars,                               |
| Applications           | Trucks, Agricultural Machinery,<br>Earthmoving Equipment. |
|                        | Latannoving Equipment.                                    |

#### **DIMENSIONS**



### **MODEL**

- 2016 Hilux
- 2015 Current Tundra
- 2010 Current Prado 150
- 2008 Current 200 Series Landcruiser



**FRONT** 







#### **WIRING HARNESS**