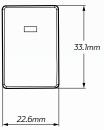

|
| LED Current Draw       | • Less than 0.25 W                                        |
| LED C-1                | Blue LED Illumination                                     |
| LED Colour             | Blue LED Illumination                                     |
|                        |                                                           |
| A 15 17                | • 4WD's, RV's, ATV's, Cars,                               |
| Applications           | Trucks, Agricultural Machinery,<br>Earthmoving Equipment. |
|                        | Latannoving Equipment.                                    |

#### **DIMENSIONS**



### **MODEL**

- 2016 Hilux
- 2015 Current Tundra
- 2010 Current Prado 150
- 2008 Current 200 Series Landcruiser



**FRONT** 







#### **WIRING HARNESS**