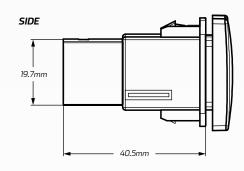

----------|---------------------------------|
|                        |                                 |
| Voltage Input          | • 12V Input                     |
| A                      | • 3 A                           |
| Amperage Rating        | • JA                            |
| LED Current Draw       | • Less than 0.25 W              |
| LLD current braw       | Less than 6.25 W                |
| LED Colour             | Blue LED Illumination           |
|                        |                                 |
|                        | • 4WD's, RV's, ATV's, Cars,     |
| Applications           | Trucks, Agricultural Machinery, |
|                        | Earthmoving Equipment.          |
|                        |                                 |

#### **DIMENSIONS**



## **MODEL**

- 2016 Hilux
- 2015 Current Tundra
- 2010 Current Prado 150
- 2008 Current 200 Series Landcruiser

# **FRONT**



#### TOP



### **WIRING HARNESS**