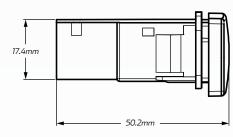

Input                     |
| A                      | • 3 A                           |
| Amperage Rating        | • JA                            |
| LED Current Draw       | • Less than 0.25 W              |
| LLD current braw       | Less than 6.25 W                |
| LED Colour             | Blue LED Illumination           |
|                        |                                 |
|                        | • 4WD's, RV's, ATV's, Cars,     |
| Applications           | Trucks, Agricultural Machinery, |
|                        | Earthmoving Equipment.          |
|                        |                                 |

#### **DIMENSIONS**



## **MODEL**

- 2016 Hilux
- 2015 Current Tundra
- 2010 Current Prado 150
- 2008 Current 200 Series Landcruiser

# **FRONT**



#### TOP



### **WIRING HARNESS**