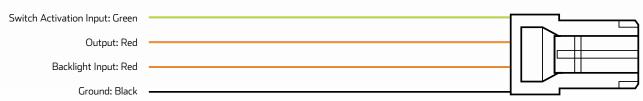

|
| A                      | • 3 A                           |
| Amperage Rating        | • JA                            |
| LED Current Draw       | • Less than 0.25 W              |
| LLD current braw       | Less than 6.25 W                |
| LED Colour             | Blue LED Illumination           |
|                        |                                 |
|                        | • 4WD's, RV's, ATV's, Cars,     |
| Applications           | Trucks, Agricultural Machinery, |
|                        | Earthmoving Equipment.          |
|                        |                                 |

#### **DIMENSIONS**



## **MODEL**

- 2016 Hilux
- 2015 Current Tundra
- 2010 Current Prado 150
- 2008 Current 200 Series Landcruiser

# **FRONT**



#### TOP



### **WIRING HARNESS**