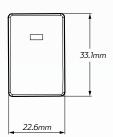

| • 12V Input                     |
| A                      | • 3 A                           |
| Amperage Rating        | • JA                            |
| LED Current Draw       | • Less than 0.25 W              |
| LLD current braw       | Less than 6.25 W                |
| LED Colour             | Blue LED Illumination           |
|                        |                                 |
|                        | • 4WD's, RV's, ATV's, Cars,     |
| Applications           | Trucks, Agricultural Machinery, |
|                        | Earthmoving Equipment.          |
|                        |                                 |

#### **DIMENSIONS**



## **MODEL**

- 2016 Hilux
- 2015 Current Tundra
- 2010 Current Prado 150
- 2008 Current 200 Series Landcruiser

# **FRONT**



#### TOP



### **WIRING HARNESS**