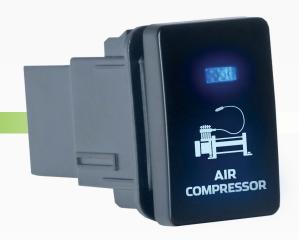

# Small Toyota Style Air Compressor ON/OFF Switch

#QVSWPR7BBL

www.qvee.com.au

## DESCRIPTION

The QVSWPR7B push button ON/OFF switches are designed as a direct replacement for Toyota Prado and 200 series Landcruisers.

Comes with wiring harness and has a Blue LED illumination.

Great look for any fit out.