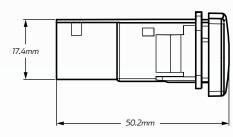

----------------------------------------------|
| Voltage Input          | • 12V Input                                                                              |
| Amperage Rating        | •3A                                                                                      |
| LED Current Draw       | • Less than 0.25 W                                                                       |
| LED Colour             | Blue LED Illumination                                                                    |
| Applications           | • 4WD's, RV's, ATV's, Cars,<br>Trucks, Agricultural Machinery,<br>Earthmoving Equipment. |

#### **DIMENSIONS**



## **MODEL**

- 2016 Hilux
- 2015 Current Tundra
- 2010 Current Prado 150
- 2008 Current 200 Series Landcruiser

# **FRONT**



#### TOP



### **WIRING HARNESS**