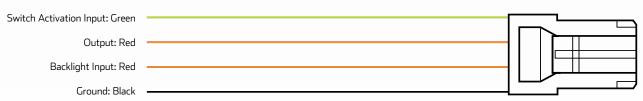

--------------------|
| Voltage Input          | • 12V Input                                                                              |
| Amperage Rating        | •3A                                                                                      |
| LED Current Draw       | • Less than 0.25 W                                                                       |
| LED Colour             | Blue LED Illumination                                                                    |
| Applications           | • 4WD's, RV's, ATV's, Cars,<br>Trucks, Agricultural Machinery,<br>Earthmoving Equipment. |

#### **DIMENSIONS**



## **MODEL**

- 2016 Hilux
- 2015 Current Tundra
- 2010 Current Prado 150
- 2008 Current 200 Series Landcruiser

# **FRONT**



#### TOP



### **WIRING HARNESS**