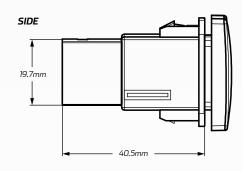

|
|------------------------|------------------------------------------------------------------------------------------|
| Voltage Input          | • 12V Input                                                                              |
| Amperage Rating        | •3A                                                                                      |
| LED Current Draw       | • Less than 0.25 W                                                                       |
| LED Colour             | Blue LED Illumination                                                                    |
| Applications           | • 4WD's, RV's, ATV's, Cars,<br>Trucks, Agricultural Machinery,<br>Earthmoving Equipment. |

#### **DIMENSIONS**



## **MODEL**

- 2016 Hilux
- 2015 Current Tundra
- 2010 Current Prado 150
- 2008 Current 200 Series Landcruiser

# **FRONT**



#### TOP



### **WIRING HARNESS**