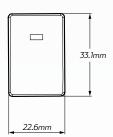

----------------------------------------------------------|
| Voltage Input          | • 12V Input                                                                              |
| Amperage Rating        | •3A                                                                                      |
| LED Current Draw       | • Less than 0.25 W                                                                       |
| LED Colour             | Blue LED Illumination                                                                    |
| Applications           | • 4WD's, RV's, ATV's, Cars,<br>Trucks, Agricultural Machinery,<br>Earthmoving Equipment. |

#### **DIMENSIONS**



## **MODEL**

- 2016 Hilux
- 2015 Current Tundra
- 2010 Current Prado 150
- 2008 Current 200 Series Landcruiser

# **FRONT**



#### TOP



### **WIRING HARNESS**