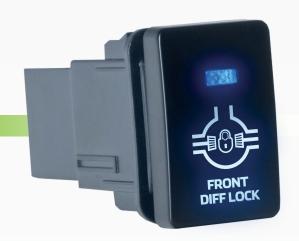

# Small Toyota Style Front Diff Lock ON/OFF Switch

#QVSWPR8BBL

www.qvee.com.au

## DESCRIPTION

The QVSWPR8B push button ON/OFF switches are designed as a direct replacement for Toyota Prado and 200 series Landcruisers.

Comes with wiring harness and has a Blue LED illumination.

Great look for any fit out.