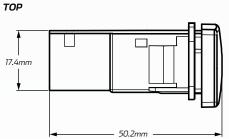

---------------------------------------------------------------------------|
| Voltage Input          | • 12V Input                                                                              |
| Amperage Rating        | • 3 A                                                                                    |
| LED Current Draw       | • Less than 0.25 W                                                                       |
| LED Colour             | Blue LED Illumination                                                                    |
| Applications           | • 4WD's, RV's, ATV's, Cars,<br>Trucks, Agricultural Machinery,<br>Earthmoving Equipment. |



## DIMENSIONS



#### MODEL

- 2016 Hilux
- 2015 Current Tundra
- 2010 Current Prado 150
- 2008 Current 200 Series Landcruiser





#### WIRING HARNESS