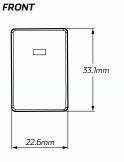

-----------------------------------------------------------------------------|
| Voltage Input          | • 12V Input                                                                              |
| Amperage Rating        | • 3 A                                                                                    |
| LED Current Draw       | • Less than 0.25 W                                                                       |
| LED Colour             | Blue LED Illumination                                                                    |
| Applications           | • 4WD's, RV's, ATV's, Cars,<br>Trucks, Agricultural Machinery,<br>Earthmoving Equipment. |



## DIMENSIONS



#### MODEL

- 2016 Hilux
- 2015 Current Tundra
- 2010 Current Prado 150
- 2008 Current 200 Series Landcruiser





#### WIRING HARNESS