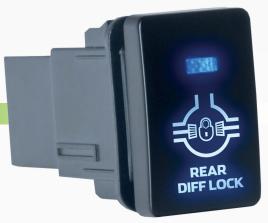

# Small Toyota Styler Rear Diff Lock ON/OFF Switch #QVSWPR9BBL

www.qvee.com.au

### DESCRIPTION

The QVSWPR9B push button ON/OFF switches are designed as a direct replacement for Toyota Prado and 200 series Landcruisers. Comes with wiring harness and has a Blue LED illumination. Great look for any fit out.