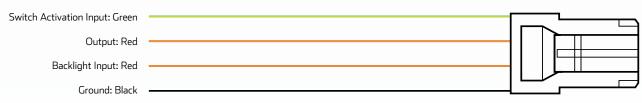

----------------------------------------------------|
| Voltage Input          | • 12V Input                                                                              |
| Amperage Rating        | • 3 A                                                                                    |
| LED Current Draw       | • Less than 0.25 W                                                                       |
| LED Colour             | Blue LED Illumination                                                                    |
| Applications           | • 4WD's, RV's, ATV's, Cars,<br>Trucks, Agricultural Machinery,<br>Earthmoving Equipment. |



## DIMENSIONS



#### MODEL

- 2016 Hilux
- 2015 Current Tundra
- 2010 Current Prado 150
- 2008 Current 200 Series Landcruiser





#### WIRING HARNESS