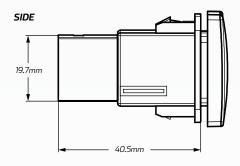

|
|------------------------|------------------------------------------------------------------------------------------|
| Voltage Input          | • 12V Input                                                                              |
| Amperage Rating        | • 3 A                                                                                    |
| LED Current Draw       | • Less than 0.25 W                                                                       |
| LED Colour             | Blue LED Illumination                                                                    |
| Applications           | • 4WD's, RV's, ATV's, Cars,<br>Trucks, Agricultural Machinery,<br>Earthmoving Equipment. |



## DIMENSIONS



#### MODEL

- 2016 Hilux
- 2015 Current Tundra
- 2010 Current Prado 150
- 2008 Current 200 Series Landcruiser





#### WIRING HARNESS