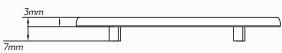

## TECHNICAL SPECIFICATIONS

| Panel Material   | • Polycarbonate     |
|------------------|---------------------|
| Switch Hole Size | • 17.4mm W x 28mm H |
| Screws Diamater  | • 5mm               |

• Dimension diagram is based of #QVSWPRB3

| Part Name                           | Part No. # | Dimensions         | Description                                                      |
|-------------------------------------|------------|--------------------|------------------------------------------------------------------|
| • 2 Way Large Toyota Switch Bracket | • QVSWPRB2 | • 66mm W x 52mm H  | • 2 way flush mount switch bracket to suit small Toyota switches |
| • 3 Way Large Toyota Switch Bracket | • QVSWPRB3 | • 87mm W x 52mm H  | • 3 way flush mount switch bracket to suit small Toyota switches |
| • 4 Way Large Toyota Switch Bracket | • QVSWPRB4 | • 113mm W x 52mm H | • 4 way flush mount switch bracket to suit small Toyota switches |