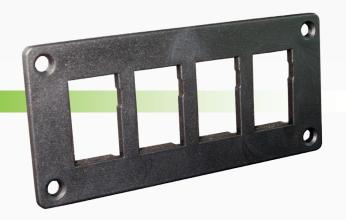

## Small Toyota Switch Bracket

#QVSWPRB

www.qvee.com.au

## DESCRIPTION

The QVSWPRB flush brackets are designed as a direct replacement brackets for Toyota Prado and 200 series LandCruisers.

Suits the smaller style QVSWPRB Toyota switches of any type and is easy to install. Great for any fit out.