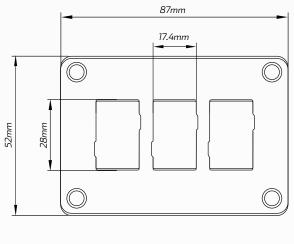

## TECHNICAL SPECIFICATIONS

| Panel Material   | • Polycarbonate     |
|------------------|---------------------|
| Switch Hole Size | • 17.4mm W x 28mm H |
| Screws Diamater  | • 5mm               |

• Dimension diagram is based of #QVSWPRB3

| Part Name                           | Part No. # | Dimensions         | Description                                                      |
|-------------------------------------|------------|--------------------|------------------------------------------------------------------|
| • 2 Way Large Toyota Switch Bracket | • QVSWPRB2 | • 66mm W x 52mm H  | • 2 way flush mount switch bracket to suit small Toyota switches |
| • 3 Way Large Toyota Switch Bracket | • QVSWPRB3 | • 87mm W x 52mm H  | • 3 way flush mount switch bracket to suit small Toyota switches |
| • 4 Way Large Toyota Switch Bracket | • QVSWPRB4 | • 113mm W x 52mm H | • 4 way flush mount switch bracket to suit small Toyota switches |