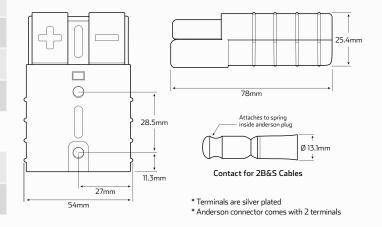

#### **GENERAL SPECIFICATIONS**

| Operating Temperature  | • -20°C to 105°C                    |
|------------------------|-------------------------------------|
| Voltage Rating         | • 600 Volts DC                      |
| Current Rating         | • 175 Amp (wire produces 30°C rise) |
| Max. Withstand Voltage | • 2200 Volts over short period      |
| Mechanical Life        | • 10,000 uses                       |
| Approvals              | • UL approved, RoHS                 |

#### HOUSING SPECIFICATIONS

| Average Insertion Force | • 25 lbs (11.25kg) |
|-------------------------|--------------------|
| Max. Wire Insulation Ø  | • 0.75" / 19mm     |

#### TERMINAL SPECIFICATIONS

| Average Terminal Holding Force | • +/- 300 lbs            |
|--------------------------------|--------------------------|
| Average Contact Resistance     | • 100 Micro-Ohms @ 2 B&S |