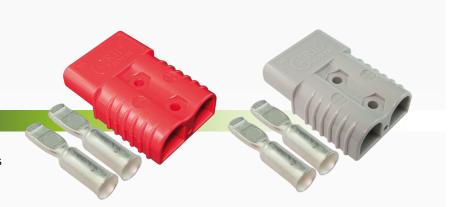

### DESCRIPTION

175A Anderson style connector with 2 terminals Takes 2B&S (35mm<sup>2</sup>) battery cable.

Sold individually or in a blister pack.

# PART NUMBERS

| Single<br>Part No. | Blister Pack<br>Part No. | Colour | Description                                                                         |
|--------------------|--------------------------|--------|-------------------------------------------------------------------------------------|
| QVSY175            | QVSY175BL                | • Grey | • 175 Amp grey Anderson style connector with 2 terminals. Takes 2B&S (35mm²) cable. |
| QVSY175R           | QVSY175RBL               | • Red  | • 175 Amp red Anderson style connector with 2 terminals. Takes 2B&S (35mm²) cable.  |