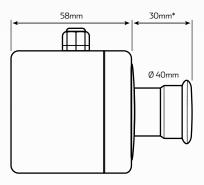

| Switch Material  | • Plastic                      |
|------------------|--------------------------------|
| Switch Colour    | • Red                          |
| Switch Dimenions | • 40mm Ø x 30mm L @ reset      |
| Mounting         | • 5mm Ø, 82mm centre to centre |
| IP Rating        | • IP65 rated                   |

<sup>\*</sup>When switch is at reset position