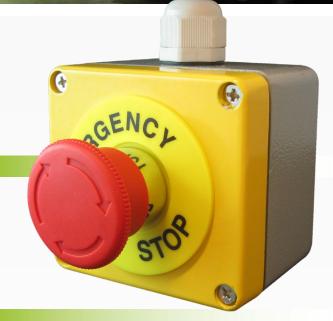

## Metal Emergency Stop Switch

#QVTMS02M

www.qvee.com.au

## DESCRIPTION

Metal emergency stop switch with normally closed contact and normally open contact. Heavy duty metal housing and switch shaft. Comes assembled with a cable entry shaft on top of the switch's enclosure.

IP65 dust & water resistant. Twist to reset.

## **FEATURES**

- Supplied with normally closed & normally open contacts
- 10A contact sets & pre-drilled mounting holes
- ullet Enclosed with metal thread & integral sealing basket
- IP65 rated cast metal alloy enclosure