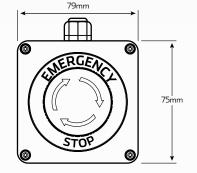

## TECHNICAL SPECIFICATIONS

| Contacts           | • 1 x Normally closed, 1 x Normally open |
|--------------------|------------------------------------------|
| Contact Rating     | • 10Amp                                  |
| Housing Material   | • Metal alloy                            |
| Housing Colour     | • Grey & yellow                          |
| Housing Dimensions | • 79mm W x 75mm H x 58mm D               |