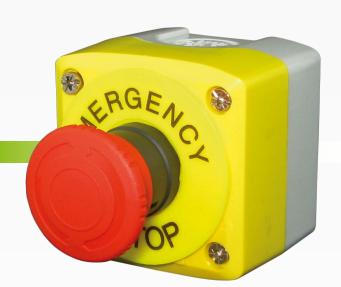

### DESCRIPTION

Plastic emergency stop switch with normally closed contact and normally open contact. Lid and contacts are fixed with actuator into the base to keep wiring within enclosure even when the lid is removed.

Telemecanique contacts. Twist to reset.

### **FEATURES**

- Supplied with normally closed & normally open contacts
- IP65 dust and water protection rating

- Enclosed with metal thread & integral sealing basket
- Telemecanique 10A contact sets