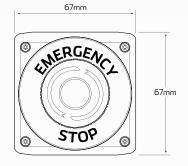

## **DIMENSIONS**

54mm

### TECHNICAL SPECIFICATIONS

| Contacts Function  | • 1 x Normally closed, 1 x Normally open |
|--------------------|------------------------------------------|
| Contact Rating     | • 10Amp                                  |
| Housing Material   | • Plastic                                |
| Housing Colour     | • Grey & yellow                          |
| Housing Dimensions | • 67mm W x 67mm H x 53mm D               |