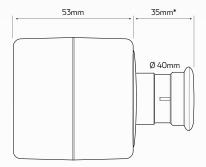

| Switch Material  | • Plastic                        |
|------------------|----------------------------------|
| Switch Colour    | • Red                            |
| Switch Dimenions | • 40mm Ø x 35mm L @ reset        |
| Mounting         | • 4.3mm Ø, 54mm centre to centre |
| IP Rating        | • IP65 rated                     |

<sup>\*</sup>When switch is at reset position