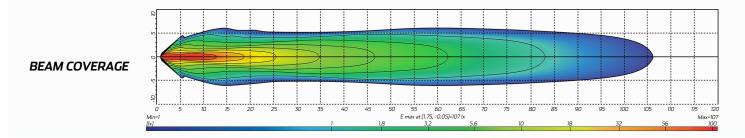

## TECHNICAL SPECIFICATIONS

| Voltage   | • 9 - 48 Volt / 10W             | Beam Coverage      | • Spot Beam                                                                    |
|-----------|---------------------------------|--------------------|--------------------------------------------------------------------------------|
| IP Rating | • IP68 Rated                    | Colour Temperature | • 6,000K                                                                       |
| Lumens    | • Raw: 900lm / Effective: 750lm | Accessories        | <ul> <li>1 x Waterproof Connector</li> <li>Stainless Steel Brackets</li> </ul> |
| LED Count | • 1 x 10W High Powered CREE LED |                    |                                                                                |
| Lens      | • PMMA Lens                     | Dimensions         | • 55mm L x 55mm H x 69mm D                                                     |