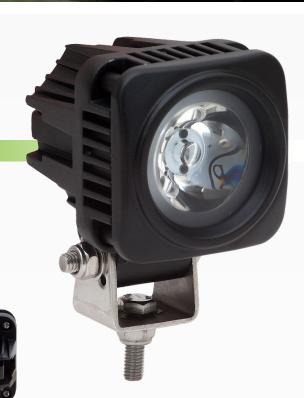

## DESCRIPTION

The QVEE 10W high powered LED worklight has 1 x 10W CREE LED, putting out a massive 900 lumens. Heavy duty die-cast housing with a virtually unbreakable hardened PMMA lens.

Ideal for all applications where high illumination is a must. Fitted with a waterproof connector and stainless steel fittings.