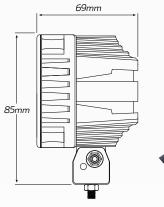

## TECHNICAL SPECIFICATIONS

| Voltage   | • 9 - 48 Volt / 10W             | Beam Coverage      | • Spot Beam                                                                    |
|-----------|---------------------------------|--------------------|--------------------------------------------------------------------------------|
| IP Rating | • IP68 Rated                    | Colour Temperature | • 6,000K                                                                       |
| Lumens    | • Raw: 900lm / Effective: 750lm | Accessories        | <ul> <li>1 x Waterproof Connector</li> <li>Stainless Steel Brackets</li> </ul> |
| LED Count | • 1 x 10W High Powered CREE LED |                    |                                                                                |
| Lens      | • PMMA Lens                     | Dimensions         | • 55mm L x 55mm H x 69mm D                                                     |