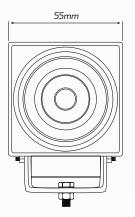

## TECHNICAL SPECIFICATIONS

| Voltage   | • 9 - 48 Volt / 10W             | Beam Coverage      | • Spot Beam                                                                    |
|-----------|---------------------------------|--------------------|--------------------------------------------------------------------------------|
| IP Rating | • IP68 Rated                    | Colour Temperature | • 6,000K                                                                       |
| Lumens    | • Raw: 900lm / Effective: 750lm | Accessories        | <ul> <li>1 x Waterproof Connector</li> <li>Stainless Steel Brackets</li> </ul> |
| LED Count | • 1 x 10W High Powered CREE LED |                    |                                                                                |
| Lens      | • PMMA Lens                     | Dimensions         | • 55mm L x 55mm H x 69mm D                                                     |