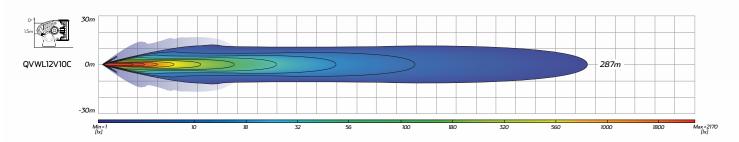

| Beam Coverage      | • Combo Beam [4 Flood & 8 Spot LED's]                                                                   |
|--------------------|---------------------------------------------------------------------------------------------------------|
| Colour Temperature | • 6000 K                                                                                                |
| Accessories        | <ul><li>1x Waterproof Connector</li><li>1x Wiring Harness and Switch</li><li>Channel Mounting</li></ul> |