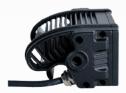

## 21" 120W High Profile LED Light Bar

- Combo Beam

#QVWL12V10C

www.qvee.com.au

## DESCRIPTION

The QVWL12V10C 120W light bar uses high intensity 10W CREE LED's. This light has approximately a 50,000 hours life span on the LED's.

Ideal for mining, trucking or the serious 4WD enthusiast who'll be pushing the boundaries of lighting performance.