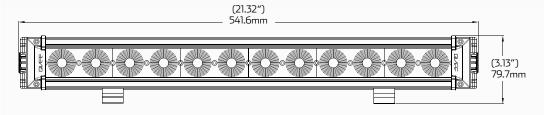

## 21" 120W High Profile LED Light Bar

- Combo Beam

#QVWL12V10C

www.qvee.com.au

For optional side leg mounting order P/N QVWLEGS