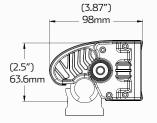

## 21" 120W High Profile LED Light Bar

- Combo Beam

#QVWL12V10C

www.qvee.com.au

## TECHNICAL SPECIFICATIONS

| Voltage       | • 9 - 48 Volt / 120W                 |
|---------------|--------------------------------------|
| IP Rating     | • IP68 Rated                         |
| Lumens Rating | • Raw: 10,800lm / Effective: 9,000lm |
| LED Count     | • 12 x 10W High Powered CREE LED's   |
| Lens Material | • Polycarbonate Lens                 |