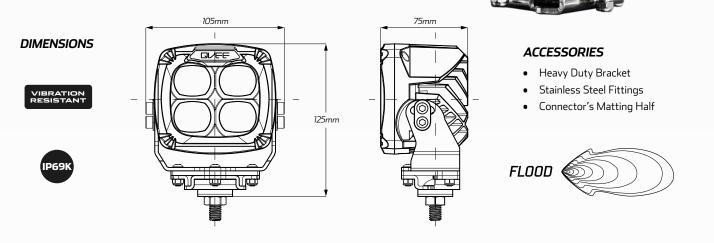

## TECHNICAL SPECIFICATIONS

| Voltage            | • 9 - 32 Volt                         |
|--------------------|---------------------------------------|
| Wattage            | • 40 Watt                             |
| IP Rating          | • IP69K Rated                         |
| Raw Lumens         | • 4,800 Lumens                        |
| Effective Lumens   | • 4,000 Lumens                        |
| LED Count          | • 4 x 10W High Powered Osram P9 LED's |
| Beam Coverage      | • Flood Beam                          |
| Colour Temperature | • 5,500 K                             |
| Lens Material      | • Tempered Glass                      |
| Dimensions         | • 105mm L x 125mm H x 75mm D          |
| Vibration Rating   | • 15.6 G                              |
| Shock Rating       | • 60 G                                |