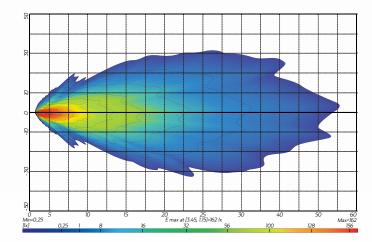

|
|--------------------|---------------------------------------|
| Wattage            | • 40 Watt                             |
| IP Rating          | • IP69K Rated                         |
| Raw Lumens         | • 4,800 Lumens                        |
| Effective Lumens   | • 4,000 Lumens                        |
| LED Count          | • 4 x 10W High Powered Osram P9 LED's |
| Beam Coverage      | • Flood Beam                          |
| Colour Temperature | • 5,500 K                             |
| Lens Material      | • Tempered Glass                      |
| Dimensions         | • 105mm L x 125mm H x 75mm D          |
| Vibration Rating   | • 15.6 G                              |
| Shock Rating       | • 60 G                                |

## BEAM COVERAGE