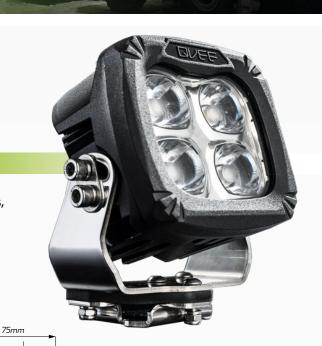

## 40W Heavy Duty LED Worklight - Spot Beam #QVWL40SHD

www.qvee.com.au

## DESCRIPTION

The QVEE 40W heavy duty LED worklight has 4 x 10W Osram P9 LED's, putting out a massive 4,800 lumens.

Heavy duty construction and mounting bracket. Designed for Australia's harsh conditions and suit the serious 4WD enthusiast, Transport, Mining or Agricultural applications.

105mm

18

Fitted with a waterproof DT2 connector and stainless steel fittings.

## DIMENSIONS ACCESSORIES Heavy Duty Bracket • Stainless Steel Fittings Connector's Matting Half . 125mm P69 SPOT 🍕 15 10 **BEAM COVERAGE** -10 .15 -30 E max at [1.75, -0.05]=162 lx

32