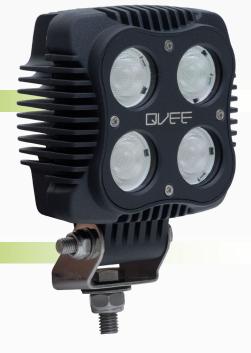

#### DESCRIPTION

The QVEE 40W high powered LED worklamp has 4 x 10W Osram LED's, putting out a massive 4,800 lumens. Heavy duty die-cast housing, unique heatsink for heat dispersion and virtually unbreakable polycarbonate lens.

Ideal for all applications where high illumination is a must. Fitted with a waterproof connector and stainless steel fittings.