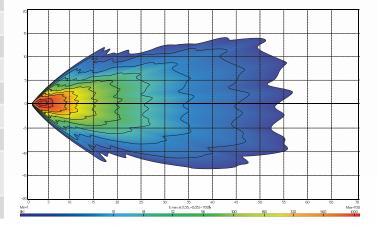

-----------------|
| IP Rating            | • IP68 Rated                                             |
| Lumens               | • Raw: 4,800lm / Effective: 4,380lm                      |
| LED Count            | • 4 x 10W High Powered Osram® P9 LED's                   |
| Lens                 | • Polycarbonate Lens                                     |
| Colour Temperature   | • 6000 K                                                 |
| Vibration Resistance | • 15Grms 24-2000Hz                                       |
| Shock Resistance     | • 60G                                                    |
| Accessories          | • 1 x Waterproof Connector<br>• Stainless Steel Brackets |
| Dimensions           | • 105mm L x 138mm H x 64mm D                             |

#### **BEAM COVERAGE**