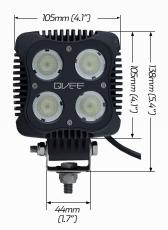

### **DIMENSIONS**

## TECHNICAL SPECIFICATIONS

| Voltage              | • 9 - 48 Volt / 40W                                      |
|----------------------|----------------------------------------------------------|
| IP Rating            | • IP68 Rated                                             |
| Lumens               | • Raw: 4,800lm / Effective: 4,380lm                      |
| LED Count            | • 4 x 10W High Powered Osram® P9 LED's                   |
| Lens                 | • Polycarbonate Lens                                     |
| Colour Temperature   | • 6000 K                                                 |
| Vibration Resistance | • 15Grms 24-2000Hz                                       |
| Shock Resistance     | • 60G                                                    |
| Accessories          | • 1 x Waterproof Connector<br>• Stainless Steel Brackets |
| Dimensions           | • 105mm L x 138mm H x 64mm D                             |