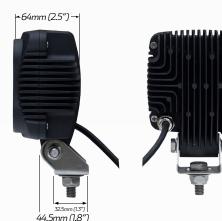

### **DIMENSIONS**

## TECHNICAL SPECIFICATIONS

| Voltage              | • 9 - 48 Volt / 40W                                      |
|----------------------|----------------------------------------------------------|
| IP Rating            | • IP68 Rated                                             |
| Lumens               | • Raw: 4,800lm / Effective: 4,380lm                      |
| LED Count            | • 4 x 10W High Powered Osram® P9 LED's                   |
| Lens                 | • Polycarbonate Lens                                     |
| Colour Temperature   | • 6000 K                                                 |
| Vibration Resistance | • 15Grms 24-2000Hz                                       |
| Shock Resistance     | • 60G                                                    |
| Accessories          | • 1 x Waterproof Connector<br>• Stainless Steel Brackets |
| Dimensions           | • 105mm L x 138mm H x 64mm D                             |